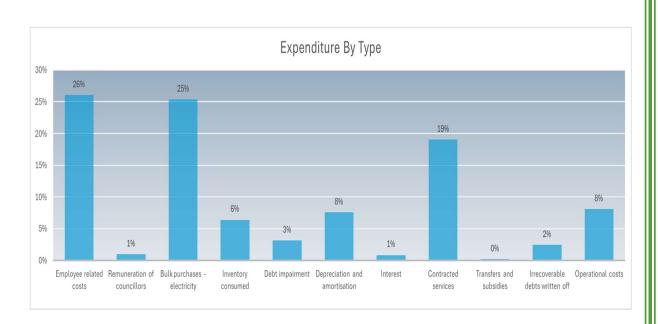

#### 1.4 Expenditure by Type

| Description                     | Current Ye         | ear 2023/24        | 2024/25 Medium Term Revenue & Expenditure Framework |                           |                           |  |
|---------------------------------|--------------------|--------------------|-----------------------------------------------------|---------------------------|---------------------------|--|
| R thousand                      | Original<br>Budget | Adjusted<br>Budget | Budget Year<br>2024/25                              | Budget Year +1<br>2025/26 | Budget Year +2<br>2026/27 |  |
| Expenditure                     |                    |                    |                                                     |                           |                           |  |
| Employee related costs          | 1 258 954          | 1 153 395          | 1 341 147                                           | 1 406 049                 | 1 495 599                 |  |
| Remuneration of councillors     | 43 514             | 44 896             | 47 455                                              | 50 113                    | 52 869                    |  |
| Bulk purchases - electricity    | 1 162 130          | 1 153 687          | 1 303 666                                           | 1 473 143                 | 1 664 651                 |  |
| Inventory consumed              | 336 483            | 314 542            | 328 513                                             | 363 220                   | 381 379                   |  |
| Debt impairment                 | 272 220            | 154 124            | 162 447                                             | 170 732                   | 179 268                   |  |
| Depreciation and amortisation   | 272 220            | 272 220            | 386 920                                             | 453 359                   | 497 571                   |  |
| Interest                        | 44 535             | 40 535             | 42 724                                              | 44 903                    | 47 148                    |  |
| Contracted services             | 839 992            | 926 149            | 978 409                                             | 1 032 607                 | 1 085 286                 |  |
| Transfers and subsidies         | 11 622             | 16 022             | 10 480                                              | 10 480                    | 10 480                    |  |
| Irrecoverable debts written off | -                  | 118 096            | 124 473                                             | 130 821                   | 137 362                   |  |
| Operational costs               | 308 363            | 389 683            | 413 979                                             | 433 658                   | 455 360                   |  |
| Total Expenditure               | 4 550 034          | 4 583 348          | 5 140 213                                           | 5 569 084                 | 6 006 974                 |  |