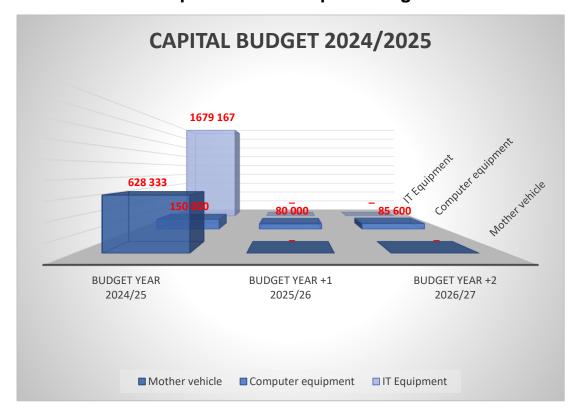

The Municipality's expenditure framework for the 2024/25 budget and MTREF is informed by the following:

- Balanced budget constraint (operating expenditure should not exceed operating revenue) unless there are existing uncommitted cash-backed reserves to fund any deficit;
- Funding of the budget over the medium-term as informed by Sections 18 and 19 of the MFMA;
- The capital programme is aligned to the asset renewal strategy and backlog eradication plan.
- Operational gains and efficiencies will be directed to funding the capital budget and other core services; and
- Strict adherence to the principle of no project plans no budget. If there is no business plan no funding allocation can be made.