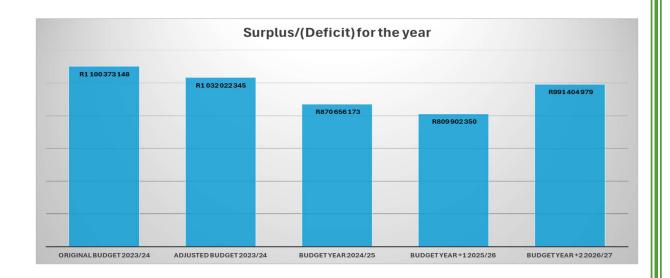

#### Operating revenue and expenditure summary:

| Description                                              | Current Year 2023/24 |                    | 2024/25 Medium Term Revenue & Expenditure Framework |                           |                           |  |
|----------------------------------------------------------|----------------------|--------------------|-----------------------------------------------------|---------------------------|---------------------------|--|
| R thousand                                               | Original<br>Budget   | Adjusted<br>Budget | Budget Year<br>2024/25                              | Budget Year +1<br>2025/26 | Budget Year +2<br>2026/27 |  |
| Revenue excluding capital transfers and subsidies        | 4 945 302            | 4 935 692          | 5 302 511                                           | 5 734 410                 | 6 198 684                 |  |
| Total Expenditure                                        | 4 550 034            | 4 583 348          | 5 140 213                                           | 5 569 084                 | 6 006 974                 |  |
| Surplus/(Deficit)                                        | 395 269              | 352 344            | 162 298                                             | 165 326                   | 191 711                   |  |
| Transfers and subsidies - capital (monetary allocations) | 705 105              | 679 678            | 708 358                                             | 644 576                   | 799 694                   |  |
| Surplus/(Deficit) for the year                           | 1 100 373            | 1 032 022          | 870 656                                             | 809 902                   | 991 405                   |  |

#### 1.2 Revenue by Source

| Description                                              | Current Year 2023/24 |                    | 2024/25 Medium Term Revenue & Expenditure Framework |                           |                           |  |
|----------------------------------------------------------|----------------------|--------------------|-----------------------------------------------------|---------------------------|---------------------------|--|
| R thousand                                               | Original<br>Budget   | Adjusted<br>Budget | Budget Year<br>2024/25                              | Budget Year +1<br>2025/26 | Budget Year +2<br>2026/27 |  |
| Revenue                                                  |                      |                    |                                                     |                           |                           |  |
| Exchange Revenue                                         |                      |                    |                                                     |                           |                           |  |
| Service charges - Electricity                            | 1 820 601            | 1 820 601          | 1 984 455                                           | 2 242 434                 | 2 533 950                 |  |
| Service charges - Water                                  | 350 836              | 350 836            | 382 411                                             | 420 652                   | 462 718                   |  |
| Service charges - Waste Water Management                 | 141 640              | 147 319            | 156 158                                             | 163 966                   | 173 804                   |  |
| Service charges - Waste Management                       | 147 319              | 141 640            | 150 139                                             | 157 646                   | 167 104                   |  |
| Sale of Goods and Rendering of Services                  | 14 187               | 14 192             | 14 902                                              | 15 647                    | 16 586                    |  |
| Agency services                                          | 31 874               | 31 874             | 33 467                                              | 35 141                    | 37 249                    |  |
| Interest earned from Receivables                         | 89 294               | 89 294             | 93 759                                              | 98 447                    | 104 353                   |  |
| Interest earned from Current and Non Current Assets      | 20 940               | 40 940             | 42 987                                              | 45 136                    | 47 845                    |  |
| Rental from Fixed Assets                                 | 12 512               | 12 512             | 13 138                                              | 13 794                    | 14 622                    |  |
| Licence and permits                                      | 14 098               | 14 539             | 15 266                                              | 16 029                    | 16 991                    |  |
| Operational Revenue                                      | 39 041               | 39 041             | 40 993                                              | 43 043                    | 45 625                    |  |
| Non-Exchange Revenue                                     |                      |                    |                                                     |                           |                           |  |
| Property rates                                           | 622 442              | 622 442            | 641 116                                             | 666 760                   | 700 098                   |  |
| Fines, penalties and forfeits                            | 42 049               | 42 049             | 44 152                                              | 46 359                    | 49 141                    |  |
| Licences or permits                                      | 441                  | -                  | -                                                   | -                         | -                         |  |
| Transfer and subsidies - Operational                     | 1 575 705            | 1 546 089          | 1 666 130                                           | 1 744 744                 | 1 802 510                 |  |
| Interest                                                 | 22 323               | 22 323             | 23 440                                              | 24 612                    | 26 088                    |  |
| Revenue excluding capital transfers and subsidies        | 4 945 302            | 4 935 692          | 5 302 511                                           | 5 734 410                 | 6 198 684                 |  |
| Transfers and subsidies - capital (monetary allocations) | 705 105              | 679 678            | 708 358                                             | 644 576                   | 799 694                   |  |
| Surplus/(Deficit) for the year                           | 1 100 373            | 1 032 022          | 870 656                                             | 809 902                   | 991 405                   |  |
| Total Revenue                                            | 5 650 407            | 5 615 370          | 6 010 869                                           | 6 378 986                 | 6 998 379                 |  |