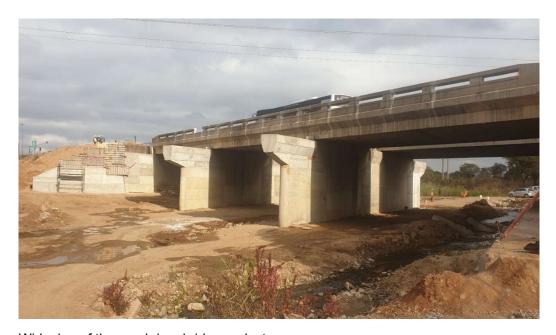

ct)– 5%

The Refurbishment of the ablution facility and ramps at the Daytime Layover facility (New contract)-96%

The Construction of the Bus Station Upper structure and ablution facility - 95%

The construction of the Bus Depot Upper structures – new consultant appointed, busy with design review.

The upgrading of the Transit Mall phase 2- Busy with detail planning.

Public Transport Facility upgrade (PT facility upgrade) – Designs completed.

# Projects to be implemented during the 2024/2025 FY.

The upgrading of the Trunk route.

The provision and construction of the Bus Depot Upper structures.

Completion of the Widening of the Sandriver Bridge.

The upgrading of the Transit Mall phase 2.

The provision and installation of Bus stop Shelters.

Upgrading of Public Transport Facilities.



Widening of the sand river bridge project



## Construction of Genl Joubert Bus Station Upper Structures



Construction of Depot Civil Works

## 4.5. Public Transport Infrastructure Development/Roads and Infrastructure

The SBU is intending to upgrade roads from gravel to paving of internal streets and upgrade from gravel to surfacing of access roads of approximately 24km, Patch 50 000m2 of potholes, construct 10 low level bridges, construct 0.4km of storm water, construct, 3km sidewalks, grade 3000km, re-gravel 40km, planning to install traffic lights and sign at Southern Gate way intersection, planning to upgrade the Indian centre taxi rank, complete the first phase of the station and complete first phase of the Depo in the next financial year. The Construction of the Bus Station is