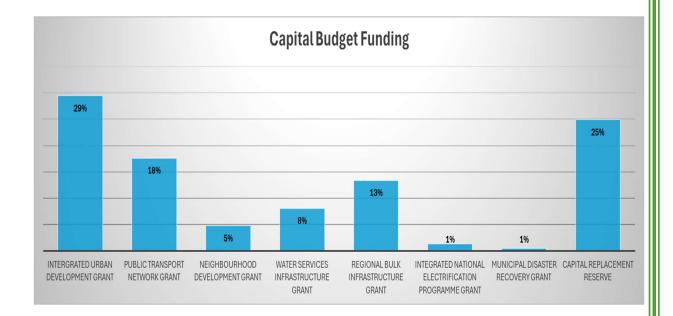

#### 1.3 Operating Transfers and Grant Receipts

| MULTI YEAR BUDGET GRANTS AND SUBSIDIES AS PER DIVISION OF REVENUE BILL | Budget Year<br>2024/25 | Budget Year +1<br>2025/26 | Budget Year +2<br>2026/27 |
|------------------------------------------------------------------------|------------------------|---------------------------|---------------------------|
| OPERATIONAL GRANTS                                                     |                        |                           |                           |
| Equitable Share                                                        | 1 407 843 000          | 1 481 766 000             | 1 551 725 000             |
|                                                                        |                        |                           |                           |
| TOTAL OPERATIONAL GRANTS                                               |                        |                           |                           |
| Intergrated Urban Development Grant                                    | 135 688 073            | 144 880 667               | 155 180 650               |
| Public Transport Network Grant                                         | 101 081 924            | 100 096 972               | 75 104 060                |
| Financial Management Grant (FMG)                                       | 2 400 000              | 2 400 000                 | 2 500 000                 |
| Extended Public Works Programme (EPWP)                                 | 6 117 000              | -                         | -                         |
| Infrastructure Skills Development Grant (ISDG)                         | 8 000 000              | 8 000 000                 | 6 000 000                 |
| Integrated National Electrification Programme Grant                    | -                      | 2 600 000                 | 7 000 000                 |
| TOTAL OPERATIONAL GRANTS (CONDITIONAL)                                 | 253 286 997            | 257 977 639               | 245 784 710               |
|                                                                        |                        |                           |                           |
| TOTAL OPERATIONAL GRANTS                                               | 1 661 129 997          | 1 739 743 639             | 1 797 509 710             |