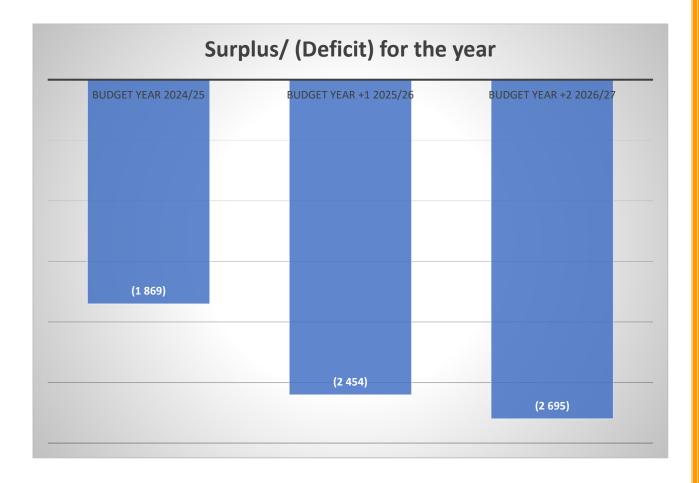

#### Operating revenue and expenditure summary:

| Description                                              | Current Year 2023/24 |                    | 2024/25 Medium Term Revenue & Expenditure Framework |                           |                           |  |
|----------------------------------------------------------|----------------------|--------------------|-----------------------------------------------------|---------------------------|---------------------------|--|
| R thousand                                               | Original<br>Budget   | Adjusted<br>Budget | Budget Year<br>2024/25                              | Budget Year +1<br>2025/26 | Budget Year +2<br>2026/27 |  |
| Revenue excluding capital transfers and subsidies        | 4 945 302            | 4 935 692          | 5 302 511                                           | 5 734 410                 | 6 198 684                 |  |
| Total Expenditure                                        | 4 550 034            | 4 583 348          | 5 140 213                                           | 5 569 084                 | 6 006 974                 |  |
| Surplus/(Deficit)                                        | 395 269              | 352 344            | 162 298                                             | 165 326                   | 191 711                   |  |
| Transfers and subsidies - capital (monetary allocations) | 705 105              | 679 678            | 708 358                                             | 644 576                   | 799 694                   |  |
| Surplus/(Deficit) for the year                           | 1 100 373            | 1 032 022          | 870 656                                             | 809 902                   | 991 405                   |  |