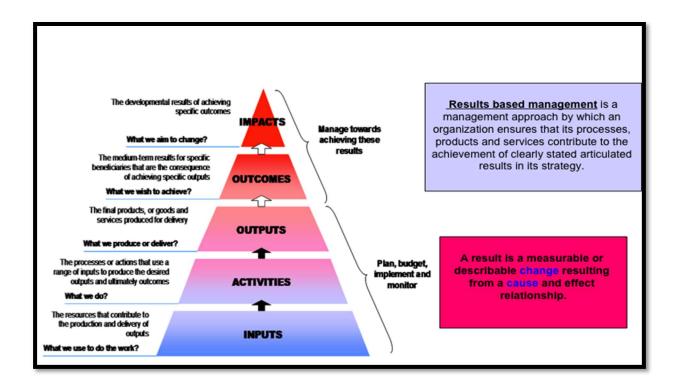

planned
- ✓ How cascading to Senior Managers levels will promote accountability and improved individual employee performance
- ✓ How to collect process and report on performance information.
- ✓ How employees must be actively involved in the management of their own performance in an accountable manner
- ✓ How incentives and rewards should be structured.
- ✓ How to take practical steps to improve on performance on the basis of information obtained

City of Polokwane has adopted Results/Outcomes Based Management as their planning methodology aligned to Government Wide Monitoring and Evaluation Framework. The methodology utilizes the logic model to articulate the results to be achieved. The model promotes cascading of performance at all levels. See Figure 1 below:

Figure 1: The Logic Model



# 17. SCOPE OF APPLICATION

This policy is applicable to senior management employees of Polokwane Municipality. More specifically, this policy shall be applicable to following categories of employees:

✓ Employees referred to in the Municipal Systems Act as Section 57 Employees i.e. the Municipal Manager and the managers reporting directly to the Municipal Manager;

#### 18. OBLIGATIONS OF THE EMPLOYER

# The employer shall:

- Create an enabling environment to facilitate effective performance by the employee.
- ✓ Provide access to skills development and capacity building opportunities.
- ✓ Work collaboratively with the Employee to solve problems and generate solutions to common problems that may impact on the performance of the employee.

✓ On the request of the employee delegate such p