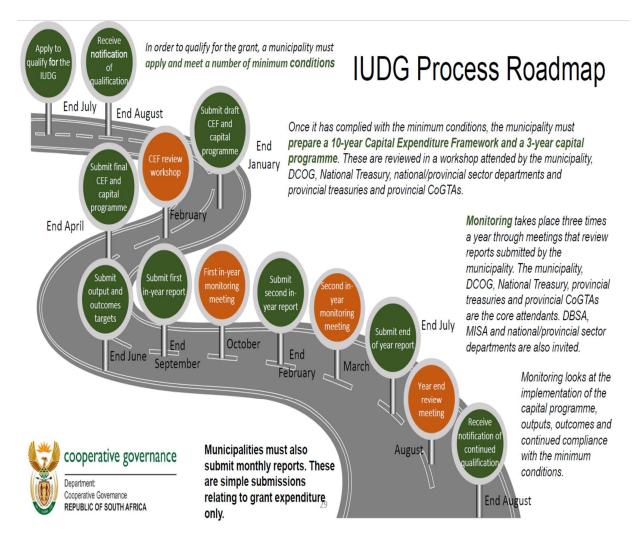

#### 1.3 Operating Transfers and Grant Receipts

| MULTI YEAR BUDGET GRANTS AND SUBSIDIES AS PER DIVISION OF REVENUE BILL | Budget Year<br>2024/25 | Budget Year +1<br>2025/26 | Budget Year +2<br>2026/27 |
|------------------------------------------------------------------------|------------------------|---------------------------|---------------------------|
| OPERATIONAL GRANTS                                                     |                        |                           |                           |
| Equitable Share                                                        | 1 407 843 000          | 1 481 766 000             | 1 551 725 000             |
|                                                                        |                        |                           |                           |
| TOTAL OPERATIONAL GRANTS                                               |                        |                           |                           |
| Intergrated Urban Development Grant                                    | 135 688 073            | 144 880 667               | 155 180 650               |
| Public Transport Network Grant                                         | 101 081 924            | 100 096 972               | 75 104 060                |
| Financial Management Grant (FMG)                                       | 2 400 000              | 2 400 000                 | 2 500 000                 |
| Extended Public Works Programme (EPWP)                                 | 6 117 000              | -                         | -                         |
| Infrastructure Skills Development Grant (ISDG)                         | 8 000 000              | 8 000 000                 | 6 000 000                 |
| Integrated National Electrification Programme Grant                    | -                      | 2 600 000                 | 7 000 000                 |
| TOTAL OPERATIONAL GRANTS (CONDITIONAL)                                 | 253 286 997            | 257 977 639               | 245 784 710               |
|                                                                        |                        |                           |                           |
| TOTAL OPERATIONAL GRANTS                                               | 1 661 129 997          | 1 739 743 639             | 1 797 509 710             |