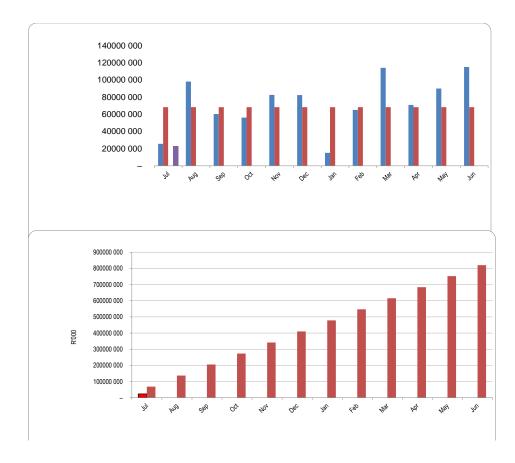

| -          |

| Cnart C2 2 | 023/24 Capital EX | penaiture: Y i |
|------------|-------------------|----------------|
| Month      | YearTD actual     | YearTD budget  |
| Jul        | 23 270            | 68 345         |
| Aug        |                   | 136 690        |
| Sep        |                   | 205 035        |
| Oct        |                   | 273 381        |
| Nov        |                   | 341 726        |
| Dec        |                   | 410 071        |
| Jan        |                   | 478 416        |
| Feb        |                   | 546 761        |
| Mar        |                   | 615 106        |
| Apr        |                   | 683 451        |
| May        |                   | 751 797        |
| Jun        |                   | 820 142        |



| Chart C3 Aged Consumer Debtors Analysis |           |            |            | Ī           |             |             |              |           |
|-----------------------------------------|-----------|------------|------------|-------------|-------------|-------------|--------------|-----------|
|                                         | 0-30 Days | 31-60 Days | 61-90 Days | 91-120 Days | 121-150 Dys | 151-180 Dys | 181 Dys-1 Yr | Over 1Yr  |
| Budget Year 2024/                       | 225 810   | 79 446     | 63 693     | 55 644      | 52 182      | 41 892      | 40 285       | 1 474 350 |
| 2023/24                                 | 197 399   | 105 460    | 58 420     | 48 820      | 71 428      | 42 727      | 38 301       | 1 375 974 |

## Chart C4 Consumer Debtors (total by Deb