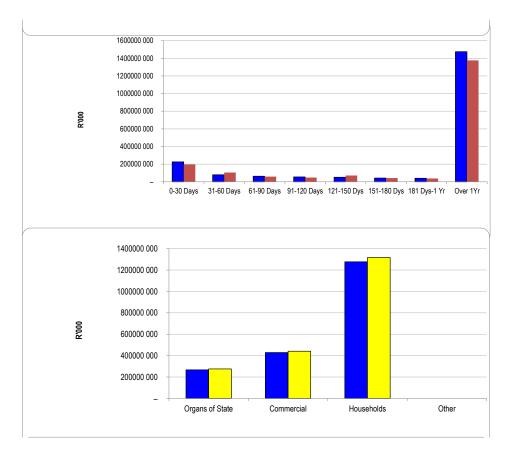

ys | 121-150 Dys | 151-180 Dys | 181 Dys-1 Yr | Over 1Yr  |
| Budget Year 2024/                       | 225 810   | 79 446     | 63 693     | 55 644      | 52 182      | 41 892      | 40 285       | 1 474 350 |
| 2023/24                                 | 197 399   | 105 460    | 58 420     | 48 820      | 71 428      | 42 727      | 38 301       | 1 375 974 |

## Chart C4 Consumer Debtors (total by Debtor Customer Category) 2023/24 Budget Year 2024/25

|                 | 2023/24   | Budget Year 2024 |  |  |
|-----------------|-----------|------------------|--|--|
| Organs of State | 266 990   | 275 248          |  |  |
| Commercial      | 428 182   | 441 425          |  |  |
| Households      | 1 277 131 | 1 316 630        |  |  |
| Other           |           |                  |  |  |



2024/08/15 20:34:08