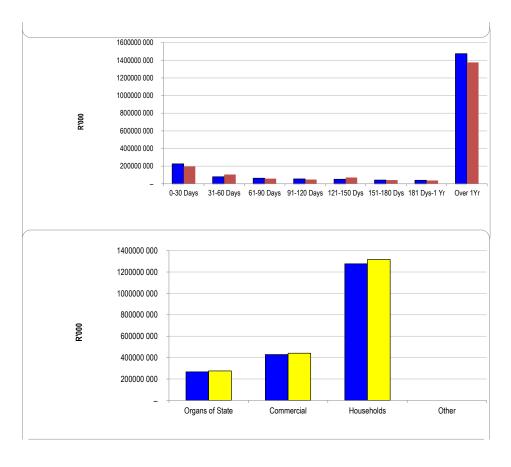

#### 1.1.5 Debtors

Council debtor's book/ledger has a total balance of R 2 033 302 673.00 as at 31 July 2024.

| Description                                                          |           |            |            | Bu          | dget Year 2024/ | 25          |              |           |           |
|----------------------------------------------------------------------|-----------|------------|------------|-------------|-----------------|-------------|--------------|-----------|-----------|
| R thousands                                                          | 0-30 Days | 31-60 Days | 61-90 Days | 91-120 Days | 121-150 Dys     | 151-180 Dys | 181 Dys-1 Yr | Over 1Yr  | Total     |
| Debtors Age Analysis By Income Source                                |           |            |            |             |                 |             |              |           |           |
| Trade and Other Receivables from Exchange Transactions - Water       | 33 615    | 13 965     | 8 547      | 13 362      | 10 303          | 5 110       | 4 566        | 262 219   | 351 686   |
| Trade and Other Receivables from Exchange Transactions - Electricity | 82 098    | 16 934     | 9 663      | 8 223       | 10 113          | 6 495       | 4 855        | 140 254   | 278 635   |
| Receivables from Non-exchange Transactions - Property Rates          | 55 503    | 17 095     | 19 227     | 11 638      | 10 164          | 9 482       | 9 130        | 381 923   | 514 162   |
| Receivables from Exchange Transactions - Waste Water Management      | 19 154    | 8 916      | 5 264      | 4 696       | 4 462           | 4 325       | 4 153        | 102 238   | 153 207   |
| Receivables from Exchange Transactions - Waste Management            | 16 100    | 6 852      | 5 281      | 4 733       | 4 509           | 4 348       | 4 211        | 127 026   | 173 060   |
| Receivables from Exchange Transactions - Property Rental Debtors     | -         | _          | _          | _           | _               | _           | _            | 104       | 104       |
| Interest on Arrear Debtor Accounts                                   | 13 005    | 12 643     | 12 282     | 11 891      | 11 532          | 11 311      | 11 070       | 349 028   | 432 760   |
| Other                                                                | 6 336     | 3 041      | 3 430      | 1 102       | 1 099           | 822         | 2 300        | 111 558   | 129 689   |
| Total By Income Source                                               | 225 810   | 79 446     | 63 693     | 55 644      | 52 182          | 41 892      | 40 285       | 1 474 350 | 2 033 303 |
| 2023/24 - totals only                                                | 197 399   | 105 460    | 58 420     | 48 820      | 71 428          | 42 727      | 38 301       | 1 375 974 | 1 938 529 |
| Debtors Age Analysis By Customer Group                               |           |            |            |             |                 |             |              |           |           |
| Organs of State                                                      | 30 299    | 13 133     | 7 568      | 7 179       | 6 684           | 5 994       | 5 821        | 198 570   | 275 248   |
| Commercial                                                           | 96 879    | 21 881     | 15 118     | 17 253      | 16 674          | 8 400       | 8 019        | 257 201   | 441 425   |
| Households                                                           | 98 633    | 44 433     | 41 007     | 31 211      | 28 824          | 27 498      | 26 445       | 1 018 578 | 1 316 630 |
| Other                                                                | _         |            | _          |             |                 | _           | _            | _         | _         |
| Total By Customer Group                                              | 225 810   | 79 446     | 63 693     | 55 644      | 52 182          | 41 892      | 40 285       | 1 474 350 | 2 033 303 |