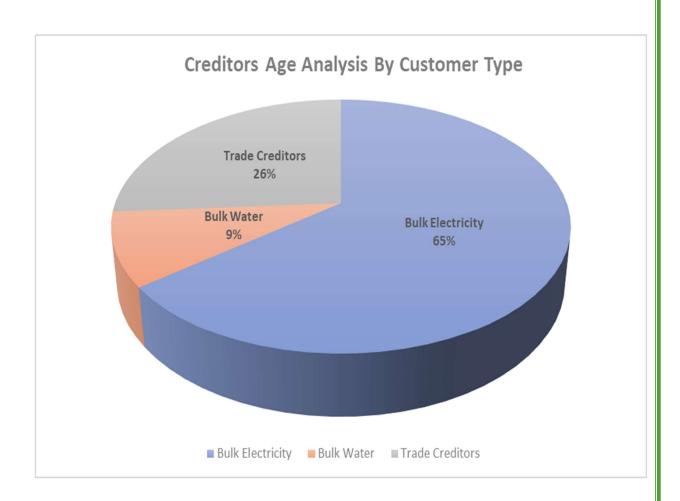

#### 1.1.6 Creditors

Outstanding trade creditors amounted to R 251 947 185 as at 31 July 2024.

| Description                             |                |                 |                 | Budget Ye        | ar 2024/25        |                   |                      |                |         | Prior year                           |  |
|-----------------------------------------|----------------|-----------------|-----------------|------------------|-------------------|-------------------|----------------------|----------------|---------|--------------------------------------|--|
| R thousands                             | 0 -<br>30 Days | 31 -<br>60 Days | 61 -<br>90 Days | 91 -<br>120 Days | 121 -<br>150 Days | 151 -<br>180 Days | 181 Days -<br>1 Year | Over 1<br>Year | Total   | totals for<br>chart (same<br>period) |  |
| Creditors Age Analysis By Customer Type |                |                 |                 |                  |                   |                   |                      |                |         |                                      |  |
| Bulk Electricity                        | 162 691        | -               | -               | -                | -                 | -                 | -                    | -              | 162 691 | 134 423                              |  |
| Bulk Water                              | 23 570         | _               | _               | -                | -                 | -                 | -                    | -              | 23 570  | 24 844                               |  |
| PAYE deductions                         |                | -               | -               | -                | -                 | -                 | -                    | -              | -       | -                                    |  |
| VAT (output less input)                 | -              | _               | _               | -                | -                 | -                 | -                    | -              | -       | -                                    |  |
| Pensions / Retirement deductions        | -              | -               | -               | -                | -                 | -                 | -                    | -              | -       | -                                    |  |
| Loan repayments                         | -              | _               | _               | -                | -                 | -                 | -                    | -              | -       | -                                    |  |
| Trade Creditors                         | 65 687         | -               | -               | -                | -                 |                   | -                    | -              | 65 687  | 20 490                               |  |
| Auditor General                         | -              | _               | -               | -                | -                 | -                 | -                    | -              | -       | -                                    |  |
| Other                                   | -              | -               | -               | -                | _                 | _                 | _                    | _              | -       | -                                    |  |
| Total By Customer Type                  | 251 947        | _               | -               | -                | _                 | _                 | _                    | -              | 251 947 | 179 757                              |  |