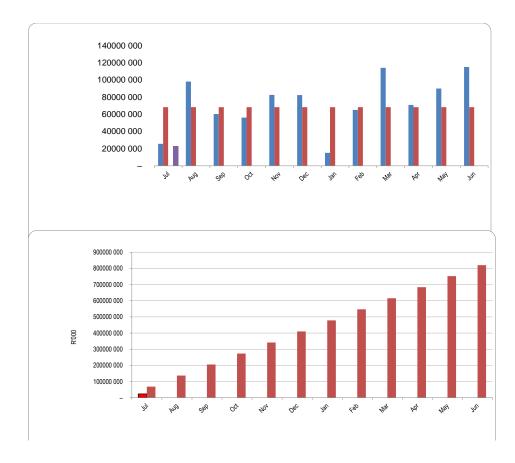

#### 1.1.1 Revenue Performance

The actual year to date revenue billed which includes grants and other direct income as of 31 July 2024 amounts to **R 908 101 891 (15%)** of the budget of **R 5 302 511 078.** Past performance 2023/24 was **R 831 635 262 (15%)**.

#### 1.1.2 Expenditure performance

The operating expenditure for the period ended 31<sup>st</sup> July 2024 amounts to R 336 809 160 (7%) which is reported against the budget of R 5 140 212 955. Past performance 2023/24 was R 338 432 106 (7%).