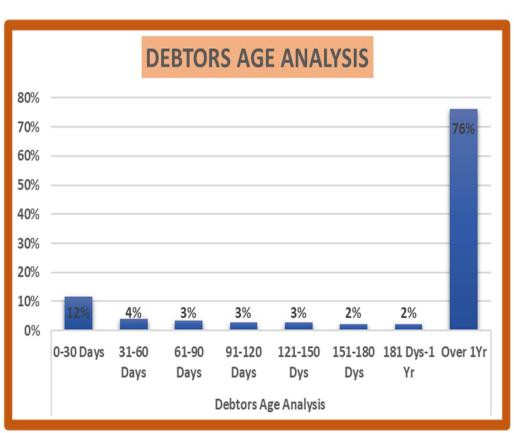

#### 1.1.5 Debtors

Council debtor's book/ledger has a total balance of R 2 033 302 673.00 as at 31 July 2024.

| Description                                                          |           |            |            | Bu          | dget Year 2024/ | 25          |              |           |           |
|----------------------------------------------------------------------|-----------|------------|------------|-------------|-----------------|-------------|--------------|-----------|-----------|
| R thousands                                                          | 0-30 Days | 31-60 Days | 61-90 Days | 91-120 Days | 121-150 Dys     | 151-180 Dys | 181 Dys-1 Yr | Over 1Yr  | Total     |
| Debtors Age Analysis By Income Source                                |           |            |            |             |                 |             |              |           |           |
| Trade and Other Receivables from Exchange Transactions - Water       | 33 615    | 13 965     | 8 547      | 13 362      | 10 303          | 5 110       | 4 566        | 262 219   | 351 686   |
| Trade and Other Receivables from Exchange Transactions - Electricity | 82 098    | 16 934     | 9 663      | 8 223       | 10 113          | 6 495       | 4 855        | 140 254   | 278 635   |
| Receivables from Non-exchange Transactions - Property Rates          | 55 503    | 17 095     | 19 227     | 11 638      | 10 164          | 9 482       | 9 130        | 381 923   | 514 162   |
| Receivables from Exchange Transactions - Waste Water Management      | 19 154    | 8 916      | 5 264      | 4 696       | 4 462           | 4 325       | 4 153        | 102 238   | 153 207   |
| Receivables from Exchange Transactions - Waste Management            | 16 100    | 6 852      | 5 281      | 4 733       | 4 509           | 4 348       | 4 211        | 127 026   | 173 060   |
| Receivables from Exchange Transactions - Property Rental Debtors     | -         | _          | _          | _           | _               | _           | _            | 104       | 104       |
| Interest on Arrear Debtor Accounts                                   | 13 005    | 12 643     | 12 282     | 11 891      | 11 532          | 11 311      | 11 070       | 349 028   | 432 760   |
| Other                                                                | 6 336     | 3 041      | 3 430      | 1 102       | 1 099           | 822         | 2 300        | 111 558   | 129 689   |
| Total By Income Source                                               | 225 810   | 79 446     | 63 693     | 55 644      | 52 182          | 41 892      | 40 285       | 1 474 350 | 2 033 303 |
| 2023/24 - totals only                                                | 197 399   | 105 460    | 58 420     | 48 820      | 71 428          | 42 727      | 38 301       | 1 375 974 | 1 938 529 |
| Debtors Age Analysis By Customer Group                               |           |            |            |             |                 |             |              |           |           |
| Organs of State                                                      | 30 299    | 13 133     | 7 568      | 7 179       | 6 684           | 5 994       | 5 821        | 198 570   | 275 248   |
| Commercial                                                           | 96 879    | 21 881     | 15 118     | 17 253      | 16 674          | 8 400       | 8 019        | 257 201   | 441 425   |
| Households                                                           | 98 633    | 44 433     | 41 007     | 31 211      | 28 824          | 27 498      | 26 445       | 1 018 578 | 1 316 630 |
| Other                                                                | _         |            | _          |             |                 | _           | _            | _         | _         |
| Total By Customer Group                                              | 225 810   | 79 446     | 63 693     | 55 644      | 52 182          | 41 892      | 40 285       | 1 474 350 | 2 033 303 |