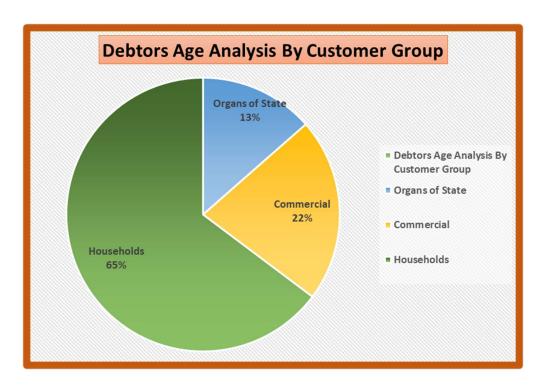

#### 1.1.5 Debtors

Council debtor's book/ledger has a total balance of R 2 033 302 673.00 as at 31 July 2024.

| Description                                                          |           |            |            | Bu          | dget Year 2024/ | 25          |              |           |           |
|----------------------------------------------------------------------|-----------|------------|------------|-------------|-----------------|-------------|--------------|-----------|-----------|
| R thousands                                                          | 0-30 Days | 31-60 Days | 61-90 Days | 91-120 Days | 121-150 Dys     | 151-180 Dys | 181 Dys-1 Yr | Over 1Yr  | Total     |
| Debtors Age Analysis By Income Source                                |           |            |            |             |                 |             |              |           |           |
| Trade and Other Receivables from Exchange Transactions - Water       | 33 615    | 13 965     | 8 547      | 13 362      | 10 303          | 5 110       | 4 566        | 262 219   | 351 686   |
| Trade and Other Receivables from Exchange Transactions - Electricity | 82 098    | 16 934     | 9 663      | 8 223       | 10 113          | 6 495       | 4 855        | 140 254   | 278 635   |
| Receivables from Non-exchange Transactions - Property Rates          | 55 503    | 17 095     | 19 227     | 11 638      | 10 164          | 9 482       | 9 130        | 381 923   | 514 162   |
| Receivables from Exchange Transactions - Waste Water Management      | 19 154    | 8 916      | 5 264      | 4 696       | 4 462           | 4 325       | 4 153        | 102 238   | 153 207   |
| Receivables from Exchange Transactions - Waste Management            | 16 100    | 6 852      | 5 281      | 4 733       | 4 509           | 4 348       | 4 211        | 127 026   | 173 060   |
| Receivables from Exchange Transactions - Property Rental Debtors     | -         | _          | _          | _           | _               | _           | _            | 104       | 104       |
| Interest on Arrear Debtor Accounts                                   | 13 005    | 12 643     | 12 282     | 11 891      | 11 532          | 11 311      | 11 070       | 349 028   | 432 760   |
| Other                                                                | 6 336     | 3 041      | 3 430      | 1 102       | 1 099           | 822         | 2 300        | 111 558   | 129 689   |
| Total By Income Source                                               | 225 810   | 79 446     | 63 693     | 55 644      | 52 182          | 41 892      | 40 285       | 1 474 350 | 2 033 303 |
| 2023/24 - totals only                                                | 197 399   | 105 460    | 58 420     | 48 820      | 71 428          | 42 727      | 38 301       | 1 375 974 | 1 938 529 |
| Debtors Age Analysis By Customer Group                               |           |            |            |             |                 |             |              |           |           |
| Organs of State                                                      | 30 299    | 13 133     | 7 568      | 7 179       | 6 684           | 5 994       | 5 821        | 198 570   | 275 248   |
| Commercial                                                           | 96 879    | 21 881     | 15 118     | 17 253      | 16 674          | 8 400       | 8 019        | 257 201   | 441 425   |
| Households                                                           | 98 633    | 44 433     | 41 007     | 31 211      | 28 824          | 27 498      | 26 445       | 1 018 578 | 1 316 630 |
| Other                                                                | _         |            | _          |             |                 | _           | _            | _         | _         |
| Total By Customer Group                                              | 225 810   | 79 446     | 63 693     | 55 644      | 52 182          | 41 892      | 40 285       | 1 474 350 | 2 033 303 |