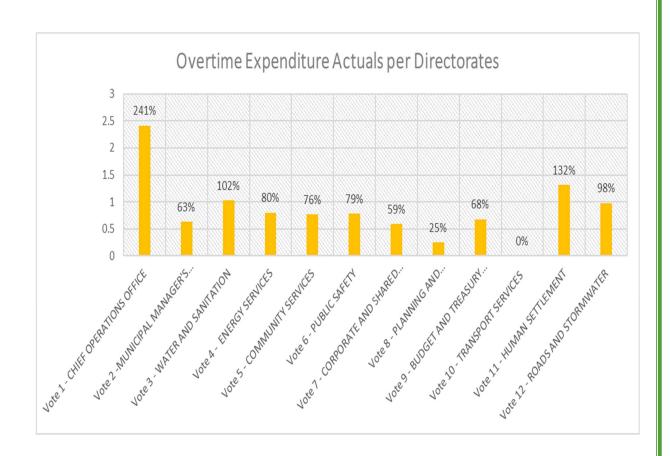

#### 1.1.9 Overtime Report by Municipal Vote

| Vote Description                           | Original   | July      | YTD Actual | YTD Budget | YTD variance | YTD variance | % Spent vs<br>Original Budget | % Spent vs YTD<br>Budget |
|--------------------------------------------|------------|-----------|------------|------------|--------------|--------------|-------------------------------|--------------------------|
|                                            | Budget     | •         |            | <u> </u>   |              | %            | %                             | %                        |
| Vote 1 - CHIEF OPERATIONS OFFICE           | 150 008    | -         | -          | 12 501     | 12 501       | 100%         | 0%                            | 0%                       |
| Vote 2 -MUNICIPAL MANAGER'S OFFICE         | 1 500 000  | 104 862   | 104 862    | 125 000    | 20 138       | 16%          | 7%                            | 84%                      |
| Vote 3 - WATER AND SANITATION              | 11 980 000 | 1 449 559 | 1 449 559  | 998 333    | - 451 226    | -45%         | 12%                           | 145%                     |
| Vote 4 - ENERGY SERVICES                   | 11 980 000 | 1 309 848 | 1 309 848  | 998 333    | - 311 515    | -31%         | 11%                           | 131%                     |
| Vote 5 - COMMUNITY SERVICES                | 11 979 999 | 1 846 633 | 1 846 633  | 998 333    | - 848 300    | -85%         | 15%                           | 185%                     |
| Vote 6 - PUBLIC SAFETY                     | 11 999 999 | 1 891 657 | 1 891 657  | 1 000 000  | - 891 657    | -89%         | 16%                           | 189%                     |
| Vote 7 - CORPORATE AND SHARED SERVICES     | 2 489 999  | 225 772   | 225 772    | 207 500    | - 18 272     | -9%          | 9%                            | 109%                     |
| Vote 8 - PLANNING AND ECONOMIC DEVELOPMENT | 499 999    | 22 905    | 22 905     | 41 667     | 18 762       | 45%          | 5%                            | 55%                      |
| Vote 9 - BUDGET AND TREASURY OFFICE        | 2 499 999  | 174 479   | 174 479    | 208 333    | 33 854       | 16%          | 7%                            | 84%                      |
| Vote 10 - TRANSPORT SERVICES               | 100 030    | -         | -          | 8 336      | 8 336        | 100%         | 0%                            | 0%                       |
| Vote 11 - HUMAN SETTLEMENT                 | 120 000    | -         | -          | 10 000     | 10 000       | 100%         | 0%                            | 0%                       |
| Vote 12 - ROADS AND STORMWATER             | 1 980 000  | 117 455   | 117 455    | 165 000    | 47 545       | 29%          | 6%                            | 71%                      |
| Total                                      | 57 280 033 | 7 143 170 | 7 143 170  | 4 773 336  | - 2 369 834  | -50%         | 12%                           | 150%                     |

The overtime expenditure for the period ended 31st July 2024 amounts to R **7 143 170 (12%)** which is reported against the budget of **R57 280 033**. Past performance 2023/24 was **R11 266 000 (14%)**.