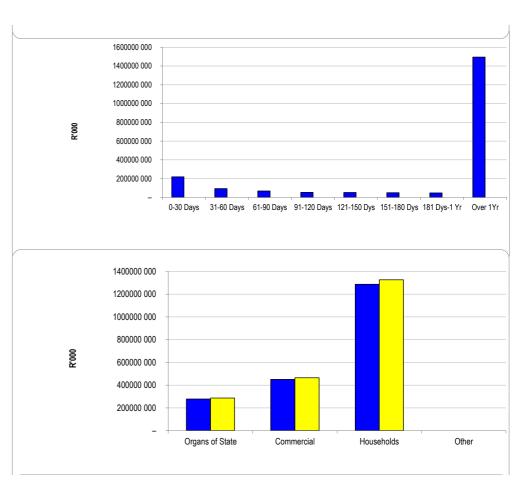

|  |
| Feb   |               | 537 003       |  |
| Mar   |               | 603 954       |  |
| Apr   |               | 670 905       |  |
| May   |               | 737 856       |  |
| Jun   |               | 804 807       |  |

#### Chart C3 Aged Consumer Debtors Analysis

|                    | 0-30 Days | 31-60 Days | 61-90 Days | 91-120 Days | 121-150 Dys | 151-180 Dys | 181 Dys-1 Yr | Over 1Yr  |
|--------------------|-----------|------------|------------|-------------|-------------|-------------|--------------|-----------|
| Budget Year 2024/3 | 218 783   | 93 926     | 68 518     | 53 509      | 52 176      | 49 153      | 47 035       | 1 495 204 |
| 2023/24            | -         | -          | -          | -           | -           | -           | -            | -         |



#### Chart C4 Consumer Debtors (total by Debtor Customer Category) 2023/24 Budget Year 2024/25

| Organs of State | 278 486   | 287 099   |  |
|-----------------|-----------|-----------|--|
| Commercial      | 450 471   | 464 403   |  |
| Households      | 1 286 997 | 1 326 801 |  |
| Other           | -         | -         |  |

| Chart C5 Aged      | Creditors Analy      | ISIS    |                |                 |                    |               |                 |                      |
|--------------------|----------------------|---------|----------------|-----------------|--------------------|---------------|-----------------|----------------------|
|                    | Bulk Electricity Bul | k Water | PAYE deduction | VAT (output les | Pensions / Retil L | .oan repaymen |