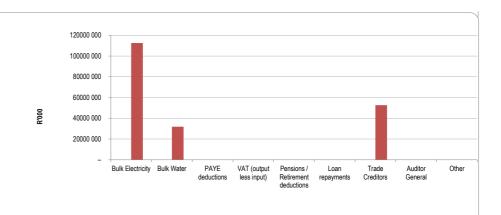

|                |                 |                    |               |                 |                      |
|--------------------|----------------------|---------|----------------|-----------------|--------------------|---------------|-----------------|----------------------|
|                    | Bulk Electricity Bul | k Water | PAYE deduction | VAT (output les | Pensions / Retil L | .oan repaymen | Trade Creditors | Auditor Genera Other |
| 2023/24            | -                    | -       | -              | -               | -                  | -             | -               | -                    |
| Budget Year 2024/2 | 112 593              | 31 844  | -              | -               | -                  | -             | 52 679          | -                    |

\_