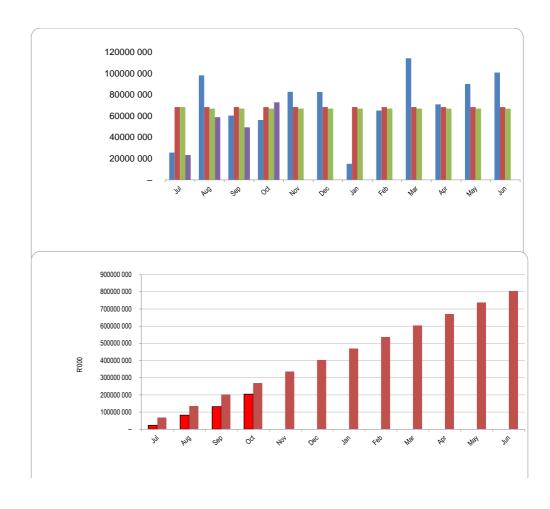

| 66 951           | -            |

| Chart C2 | 2023/24 Capital Ex | nenditure: Y  |
|----------|--------------------|---------------|
| Month    |                    | YearTD budget |
| Jul      | 23 270             | 68 345        |
| Aug      | 82 176             | 135 296       |
| Sep      | 131 566            | 202 247       |
| Oct      | 204 476            | 269 198       |
| Nov      |                    | 336 149       |
| Dec      |                    | 403 100       |
| Jan      |                    | 470 052       |
| Feb      |                    | 537 003       |
| Mar      |                    | 603 954       |
| Apr      |                    | 670 905       |
| May      |                    | 737 856       |
| Jun      |                    | 804 807       |



| Chart C3 Aged      |           |            |            |             |             |             |              |           |
|--------------------|-----------|------------|------------|-------------|-------------|-------------|--------------|-----------|
|                    | 0-30 Days | 31-60 Days | 61-90 Days | 91-120 Days | 121-150 Dys | 151-180 Dys | 181 Dys-1 Yr | Over 1Yr  |
| Budget Year 2023/2 | 224 402   | 80 568     | 66 078     | 57 742      | 48 767      | 47 697      | 46 491       | 1 491 351 |
| 2022/23            | _         | _          | _          | _           | _           | _           | _            | _         |

## Chart C4 Consumer Debtors (total by Debtor Customer Category)

|                 | 2022/23   | Budget Year 2023/24 |  |
|-----------------|-----