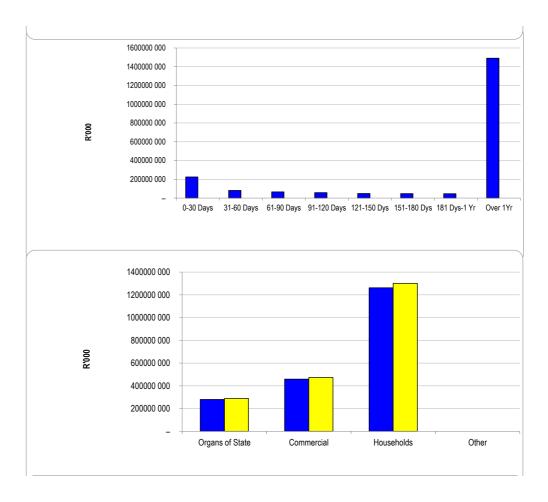

Choose name from list - Table C1 Monthly Budget Statement Summary - M04 - October

|                                                                            | 2022/23            |             |            |                | Budget Year 2 |                   |                 |               |            |  |
|----------------------------------------------------------------------------|--------------------|-------------|------------|----------------|---------------|-------------------|-----------------|---------------|------------|--|
| Description                                                                | Audited            | Original    | Adjusted   | Monthly actual | YearTD actual | YearTD            | YTD             | YTD           | Full Year  |  |
| R thousands                                                                | Outcome            | Budget      | Budget     | ,              |               | budget            | variance        | variance<br>% | Forecast   |  |
| Financial Performance                                                      |                    |             |            |                |               |                   |                 | /0            |            |  |
| Property rates                                                             | 602 556            | 641 116     | 641 116    | 59 066         | 239 188       | 213 705           | 25 483          | 12%           | 641 116    |  |
| Service charges                                                            | 1 980 988          | 2 673 163   | 2 673 163  | 191 360        | 711 612       | 891 054           | (179 442)       | -20%          | 2 673 163  |  |
| Investment revenue                                                         | 48 178             | 42 987      | 42 987     | 5 043          | 22 266        | 14 329            | 7 937           | 55%           | 42 987     |  |
|                                                                            | 1 538 725          | 1 666 130   | 1 775 319  | 26 127         | 679 039       |                   | 93 883          | 16%           | 1 775 319  |  |
| Transfers and subsidies - Operational Other own revenue                    | 300 240            | 279 116     | 279 116    | 26 127         | 110 561       | 585 156<br>93 039 | 17 522          | 19%           | 1773319    |  |
| Other own revenue  Total Revenue (excluding capital transfers and          | 4 470 688          | 5 302 511   | 5 411 700  | 307 749        | 1 762 665     | 1 797 283         | (34 617)        | -2%           | 5 411 700  |  |
| contributions)                                                             | 4 47 0 000         | 5 302 511   | 3411700    | 307 749        | 1 / 02 003    | 1 /9/ 203         | (34 617)        | -270          | 3411700    |  |
| Employee costs                                                             | 1 104 130          | 1 341 147   | 1 345 757  | 101 647        | 363 263       | 448 306           | (85 044)        | -19%          | 1 345 757  |  |
| Remuneration of Councillors                                                | 43 877             | 47 455      | 47 455     | 3 550          | 14 181        | 15 818            | (1 637)         | -10%          | 47 455     |  |
| Depreciation and amortisation                                              | 1 181 615          | 386 920     | 386 920    | 98 810         | 389 603       | 128 973           | 260 630         | 202%          | 386 920    |  |
| !                                                                          |                    |             |            | 90 0 10        | 1             |                   |                 |               |            |  |
| Interest                                                                   | 50 930             | 42 724      | 42 724     | 440.000        | 3 209         | 14 241            | (11 032)        | -77%          | 42 724     |  |
| Inventory consumed and bulk purchases                                      | 1 293 004          | 1 632 179   | 1 632 179  | 113 232        | 576 922       | 544 060           | 32 862          | 6%            | 1 632 179  |  |
| Transfers and subsidies                                                    | 15 480             | 10 480      | 44 980     | 1 885          | 6 975         | 12 902            | (5 927)         | -46%          | 44 980     |  |
| Other expenditure                                                          | 1 583 382          | 1 679 308   | 1 726 691  | 162 622        | 540 903       | 572 692           | (31 789)        | -6%           | 1 726 691  |  |
| Total Expenditure                                                          | 5 272 418          | 5 140 213   | 5 226 707  | 481 746        | 1 895 056     | 1 736 994         | 158 063         | 9%            | 5 226 707  |  |
| Surplus/(Deficit)                                                          | (801 731)          | 162 298     | 184 994    | (173 997)      | (132 391)     | 60 289            | (192 680)       | -320%         | 184 994    |  |
| Transfers and subsidies - capital (monetary allocations)                   | 770 125            | 708 358     | 674 558    | 67 701         | 160 997       | 226 901           | (65 904)        | -29%          | 674 558    |  |
| Transfers and subsidies - capital (in-kind)                                | 3 982              | -           | _          | _              | -             | _                 | -               |               | -          |  |
| Surplus/(Deficit) after capital transfers &                                | (27 624)           | 870 656     | 859 552    | (106 297)      | 28 606        | 287 190           | (258 584)       | -90%          | 859 552    |  |
| Share of surplus/ (deficit) of associate                                   | -                  | -           | _          | _              | -             | _                 | -               |               | -          |  |
| Surplus/ (Deficit) for the year                                            | (27 624)           | 870 656     | 859 552    | (106 297)      | 28 606        | 287 190           | (258 584)       | -90%          | 859 552    |  |
| Capital expenditure & funds sources                                        |                    |             |            |                |               |                   |                 |               |            |  |
| Capital expenditure                                                        | 861 612            | 820 142     | 804 807    | 72 910         | 204 476       | 269 198           | (64 723)        | -24%          | 804 807    |  |
| Capital transfers recognised                                               | 623 932            | 615 963     | 586 572    | 59 515         | 141 407       | 197 305           | (55 898)        | -28%          | 586 572    |  |
| Borrowing                                                                  | _                  | _           | _          | _              | _             | _                 | _               |               | _          |  |
| Internally generated funds                                                 | 237 680            | 204 178     | 218 235    | 13 395         | 63 068        | 71 893            | (8 825)         | -12%          | 218 235    |  |
| Total sources of capital funds                                             | 861 612            | 820 142     | 804 807    | 72 910         | 204 476       | 269 198           | (64 723)        | -24%          | 804 807    |  |
| Financial manifica                                                         |                    |             |            |                |               |                   | , ,             |               |            |  |
| Financial position Total current assets                                    | 1 764 980          | 2 014 658   | 2 048 714  |                | 1 936 972     |                   |                 |               | 2 048 714  |  |
|                                                                            |                    |             |            |                |               |                   |                 |               |            |  |
| Total non current assets                                                   | 15 724 311         | 16 187 969  | 16 172 634 |                | 15 539 183    |                   |                 |               | 16 172 634 |  |
| Total current liabilities                                                  | 961 462            | 1 414 425   | 1 444 251  |                | 900 878       |                   |                 |               | 1 444 251  |  |
| Total non current liabilities                                              | 862 317            | 727 424     | 727 424    |                | 881 160       |                   |                 |               | 727 424    |  |
| Community wealth/Equity                                                    | 15 665 512         | 16 060 778  | 16 049 673 |                | 15 694 118    |                   |                 |               | 16 049 673 |  |
| Cash flows                                                                 |                    |             |            |                |               |                   |                 |               |            |  |
| Net cash from (used) operating                                             | 1 443 156          | 727 875     | 812 169    | 21 757         | 641 294       | 659 435           | 18 141          | 3%            | 812 169    |  |
| Net cash from (used) investing                                             | 910 988            | (779 130)   | (763 790)  | (75 718)       | (254 754)     | (669 926)         | (415 171)       | 62%           | (763 790)  |  |
| Net cash from (used) financing                                             | (7 044)            | -           | _          | _              | _             | _                 | -               |               | _          |  |
| Cash/cash equivalents at the month/year end                                | 2 531 471          | 133 116     | 232 750    | _              | 729 818       | 173 881           | (555 937)       | -320%         | 391 657    |  |
| Debtors & creditors analysis                                               | 0-30 Days          | 31-60 Days  | 61-90 Days | 91-120 Days    | 121-150 Dys   | 151-180 Dys       | 181 Dys-1<br>Yr | Over 1Yr      | Total      |  |
| Debtors Age Analysis                                                       |                    |             |            |                |               |                   |                 |               |            |  |
| Destero rigo rituryoto                                                     |                    | 00.500      | 66 078     | 57 742         | 48 767        | 47 697            | 46 491          | 1 491 351     | 2 063 096  |  |
| Total Ry Income Source                                                     | 224 402            |             |            |                |               |                   |                 |               | 7 000 090  |  |
| Total By Income Source                                                     | 224 402            | 80 568      | 00 070     | 57 742         | 40 707        | 47 037            | 70 751          | 1 431 001     | 2 000 000  |  |
| Total By Income Source<br><u>Creditors Age Analysis</u><br>Total Creditors | 224 402<br>119 324 | 80 568<br>- | -          | - 31 142       | 40 707        | -                 | -               | -             | 119 324    |  |