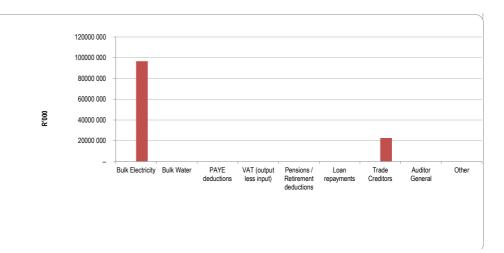

Choose name from list - Table C1 Monthly Budget Statement Summary - M04 - October

|                                                                            | 2022/23            |             |            |                | Budget Year 2 |                   |                 |               |            |  |
|----------------------------------------------------------------------------|--------------------|-------------|------------|----------------|---------------|-------------------|-----------------|---------------|------------|--|
| Description                                                                | Audited            | Original    | Adjusted   | Monthly actual | YearTD actual | YearTD            | YTD             | YTD           | Full Year  |  |
| R thousands                                                                | Outcome            | Budget      | Budget     | ,              |               | budget            | variance        | variance<br>% | Forecast   |  |
| Financial Performance                                                      |                    |             |            |                |               |                   |                 | /0            |            |  |
| Property rates                                                             | 602 556            | 641 116     | 641 116    | 59 066         | 239 188       | 213 705           | 25 483          | 12%           | 641 116    |  |
| Service charges                                                            | 1 980 988          | 2 673 163   | 2 673 163  | 191 360        | 711 612       | 891 054           | (179 442)       | -20%          | 2 673 163  |  |
| Investment revenue                                                         | 48 178             | 42 987      | 42 987     | 5 043          | 22 266        | 14 329            | 7 937           | 55%           | 42 987     |  |
|                                                                            | 1 538 725          | 1 666 130   | 1 775 319  | 26 127         | 679 039       |                   | 93 883          | 16%           | 1 775 319  |  |
| Transfers and subsidies - Operational Other own revenue                    | 300 240            | 279 116     | 279 116    | 26 127         | 110 561       | 585 156<br>93 039 | 17 522          | 19%           | 1773319    |  |
| Other own revenue  Total Revenue (excluding capital transfers and          | 4 470 688          | 5 302 511   | 5 411 700  | 307 749        | 1 762 665     | 1 797 283         | (34 617)        | -2%           | 5 411 700  |  |
| contributions)                                                             | 4 47 0 000         | 5 302 511   | 3411700    | 307 749        | 1 / 02 003    | 1 /9/ 203         | (34 617)        | -270          | 3411700    |  |
| Employee costs                                                             | 1 104 130          | 1 341 147   | 1 345 757  | 101 647        | 363 263       | 448 306           | (85 044)        | -19%          | 1 345 757  |  |
| Remuneration of Councillors                                                | 43 877             | 47 455      | 47 455     | 3 550          | 14 181        | 15 818            | (1 637)         | -10%          | 47 455     |  |
| Depreciation and amortisation                                              | 1 181 615          | 386 920     | 386 920    | 98 810         | 389 603       | 128 973           | 260 630         | 202%          | 386 920    |  |
| !                                                                          |                    |             |            | 90 0 10        | 1             |                   |                 |               |            |  |
| Interest                                                                   | 50 930             | 42 724      | 42 724     | 440.000        | 3 209         | 14 241            | (11 032)        | -77%          | 42 724     |  |
| Inventory consumed and bulk purchases                                      | 1 293 004          | 1 632 179   | 1 632 179  | 113 232        | 576 922       | 544 060           | 32 862          | 6%            | 1 632 179  |  |
| Transfers and subsidies                                                    | 15 480             | 10 480      | 44 980     | 1 885          | 6 975         | 12 902            | (5 927)         | -46%          | 44 980     |  |
| Other expenditure                                                          | 1 583 382          | 1 679 308   | 1 726 691  | 162 622        | 540 903       | 572 692           | (31 789)        | -6%           | 1 726 691  |  |
| Total Expenditure                                                          | 5 272 418          | 5 140 213   | 5 226 707  | 481 746        | 1 895 056     | 1 736 994         | 158 063         | 9%            | 5 226 707  |  |
| Surplus/(Deficit)                                                          | (801 731)          | 162 298     | 184 994    | (173 997)      | (132 391)     | 60 289            | (192 680)       | -320%         | 184 994    |  |
| Transfers and subsidies - capital (monetary allocations)                   | 770 125            | 708 358     | 674 558    | 67 701         | 160 997       | 226 901           | (65 904)        | -29%          | 674 558    |  |
| Transfers and subsidies - capital (in-kind)                                | 3 982              | -           | _          | _              | -             | _                 | -               |               | -          |  |
| Surplus/(Deficit) after capital transfers &                                | (27 624)           | 870 656     | 859 552    | (106 297)      | 28 606        | 287 190           | (258 584)       | -90%          | 859 552    |  |
| Share of surplus/ (deficit) of associate                                   | -                  | -           | _          | _              | -             | _                 | -               |               | -          |  |
| Surplus/ (Deficit) for the year                                            | (27 624)           | 870 656     | 859 552    | (106 297)      | 28 606        | 287 190           | (258 584)       | -90%          | 859 552    |  |
| Capital expenditure & funds sources                                        |                    |             |            |                |               |                   |                 |               |            |  |
| Capital expenditure                                                        | 861 612            | 820 142     | 804 807    | 72 910         | 204 476       | 269 198           | (64 723)        | -24%          | 804 807    |  |
| Capital transfers recognised                                               | 623 932            | 615 963     | 586 572    | 59 515         | 141 407       | 197 305           | (55 898)        | -28%          | 586 572    |  |
| Borrowing                                                                  | _                  | _           | _          | _              | _             | _                 | _               |               | _          |  |
| Internally generated funds                                                 | 237 680            | 204 178     | 218 235    | 13 395         | 63 068        | 71 893            | (8 825)         | -12%          | 218 235    |  |
| Total sources of capital funds                                             | 861 612            | 820 142     | 804 807    | 72 910         | 204 476       | 269 198           | (64 723)        | -24%          | 804 807    |  |
| Financial manifica                                                         |                    |             |            |                |               |                   | , ,             |               |            |  |
| Financial position Total current assets                                    | 1 764 980          | 2 014 658   | 2 048 714  |                | 1 936 972     |                   |                 |               | 2 048 714  |  |
|                                                                            |                    |             |            |                |               |                   |                 |               |            |  |
| Total non current assets                                                   | 15 724 311         | 16 187 969  | 16 172 634 |                | 15 539 183    |                   |                 |               | 16 172 634 |  |
| Total current liabilities                                                  | 961 462            | 1 414 425   | 1 444 251  |                | 900 878       |                   |                 |               | 1 444 251  |  |
| Total non current liabilities                                              | 862 317            | 727 424     | 727 424    |                | 881 160       |                   |                 |               | 727 424    |  |
| Community wealth/Equity                                                    | 15 665 512         | 16 060 778  | 16 049 673 |                | 15 694 118    |                   |                 |               | 16 049 673 |  |
| Cash flows                                                                 |                    |             |            |                |               |                   |                 |               |            |  |
| Net cash from (used) operating                                             | 1 443 156          | 727 875     | 812 169    | 21 757         | 641 294       | 659 435           | 18 141          | 3%            | 812 169    |  |
| Net cash from (used) investing                                             | 910 988            | (779 130)   | (763 790)  | (75 718)       | (254 754)     | (669 926)         | (415 171)       | 62%           | (763 790)  |  |
| Net cash from (used) financing                                             | (7 044)            | -           | _          | _              | _             | _                 | -               |               | _          |  |
| Cash/cash equivalents at the month/year end                                | 2 531 471          | 133 116     | 232 750    | _              | 729 818       | 173 881           | (555 937)       | -320%         | 391 657    |  |
| Debtors & creditors analysis                                               | 0-30 Days          | 31-60 Days  | 61-90 Days | 91-120 Days    | 121-150 Dys   | 151-180 Dys       | 181 Dys-1<br>Yr | Over 1Yr      | Total      |  |
| Debtors Age Analysis                                                       |                    |             |            |                |               |                   |                 |               |            |  |
| Destero rigo rituryoto                                                     |                    | 00.500      | 66 078     | 57 742         | 48 767        | 47 697            | 46 491          | 1 491 351     | 2 063 096  |  |
| Total Ry Income Source                                                     | 224 402            |             |            |                |               |                   |                 |               | 7 000 090  |  |
| Total By Income Source                                                     | 224 402            | 80 568      | 00 070     | 57 742         | 40 707        | 47 037            | 70 751          | 1 431 001     | 2 000 000  |  |
| Total By Income Source<br><u>Creditors Age Analysis</u><br>Total Creditors | 224 402<br>119 324 | 80 568<br>- | -          | - 31 142       | 40 707        | -                 | -               | -             | 119 324    |  |