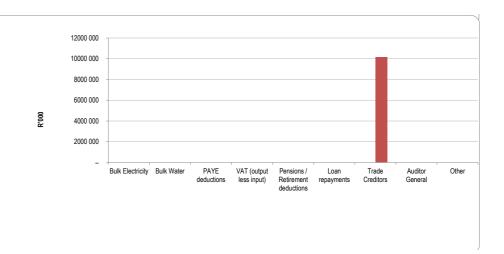

|       |                |                 |                |                |                   |                      |
|--------------------|-------------------------|-------|----------------|-----------------|----------------|----------------|-------------------|----------------------|
|                    | Bulk Electricity Bulk V | Vater | PAYE deduction | VAT (output les | Pensions / Ret | i Loan repayme | n Trade Creditors | Auditor Genera Other |
| 2023/24            | =                       | -     | -              | -               | _              | _              | -                 | -                    |
| Budget Year 2024/2 | -                       | -     | -              | -               | -              | -              | 10 148            | -                    |