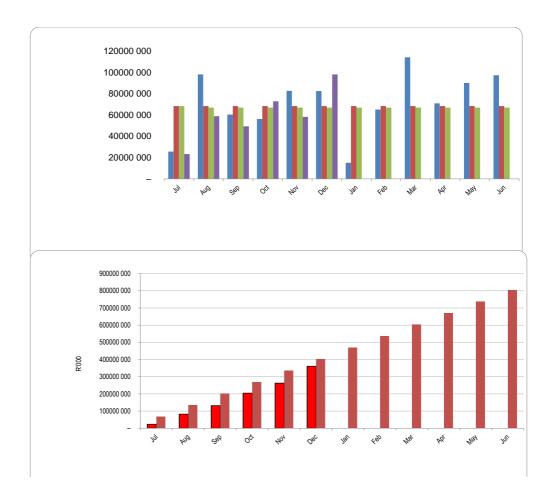

82 176             | 135 296       |                     |
| Sep        | 131 566            | 202 247       |                     |
| Oct        | 204 476            | 269 198       |                     |
| Nov        | 262 727            | 336 149       |                     |
| Dec        | 360 872            | 403 100       |                     |
| Jan        |                    | 470 052       |                     |
| Feb        |                    | 537 003       |                     |
| Mar        |                    | 603 954       |                     |
| Apr        |                    | 670 905       |                     |
| May        |                    | 737 856       |                     |
| Jun        |                    | 804 807       |                     |



| Chart C3 Aged      | 1         |            |            |             |             |             |              |           |
|--------------------|-----------|------------|------------|-------------|-------------|-------------|--------------|-----------|
|                    | 0-30 Days | 31-60 Days | 61-90 Days | 91-120 Days | 121-150 Dys | 151-180 Dys | 181 Dys-1 Yr | Over 1Yr  |
| Budget Year 2024/3 | 213 378   | 77 418     | 61 692     | 50 075      | 49 568      | 45 024      | 39 298       | 1 505 422 |
| 2023/24            | 197 399   | 105 460    | 58 420     | 48 820      | 71 428      | 42 727      | 38 301       | 1 375 974 |

## Chart C4 Consumer Debtors (total by Debtor Customer Category) 2023/24 Budget Year 2024/25

|                 | 2023/24   | Budget Year 2024/25 |