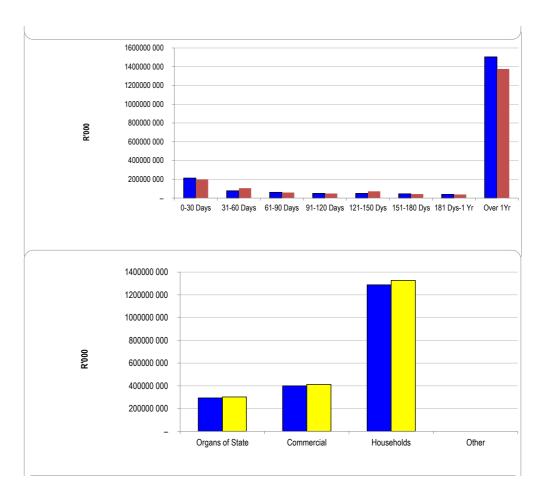

Days | 31-60 Days | 61-90 Days | 91-120 Days | 121-150 Dys | 151-180 Dys | 181 Dys-1 Yr | Over 1Yr  |
| Budget Year 2024/3 | 213 378   | 77 418     | 61 692     | 50 075      | 49 568      | 45 024      | 39 298       | 1 505 422 |
| 2023/24            | 197 399   | 105 460    | 58 420     | 48 820      | 71 428      | 42 727      | 38 301       | 1 375 974 |

## Chart C4 Consumer Debtors (total by Debtor Customer Category) 2023/24 Budget Year 2024/25

|                 | 2023/24   | Budget Year 2024/25 |  |
|-----------------|-----------|---------------------|--|
| Organs of State | 293 254   | 302 323             |  |
| Commercial      | 399 784   | 412 148             |  |
| Households      | 1 287 580 | 1 327 402           |  |
| Other           | -         | -                   |  |



| Chart C5 Aged      | 1                       |       |                |                 |                |                |                   |                      |
|--------------------|-------------------------|-------|----------------|-----------------|----------------|----------------|-------------------|----------------------|
|                    | Bulk Electricity Bulk V | Vater | PAYE deduction | VAT (output les | Pensions / Ret | i Loan repayme | n Trade Creditors | Auditor Genera Other |
| 2023/24            | =                       | -     | -              | -               | _              | _              | -                 | -                    |
| Budget Year 2024/2 | -                       | -     | -              | -               | -              | -