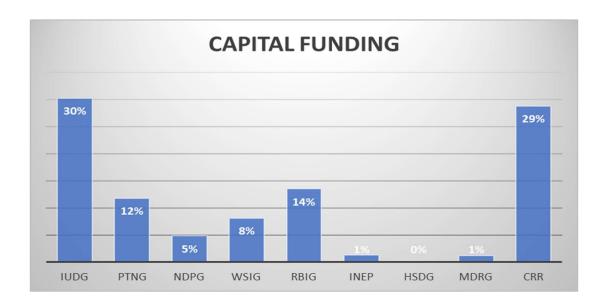

#### 7. Re-allocation of funds on Capital budget

The Capital Expenditure (Annexure A) increased (VAT exclusive) from Prior Adjustments R 804 806 880 to R 808 418 855 and will be funded as follows:

|                                                     | Budget Year 2024/25 |                |              |                       |  |  |
|-----------------------------------------------------|---------------------|----------------|--------------|-----------------------|--|--|
| Description                                         | Original Budget     | Prior Adjusted | Adjustments  | Adjustments<br>Budget |  |  |
| Capital Replacement Reserve                         | 204 178 262         | 218 234 713    | 12 785 135   | 231 019 848           |  |  |
| Integrated National Electrification Programme Grant | 10 933 044          | 10 933 044     | -            | 10 933 044            |  |  |
| Integrated Urban Development Grant                  | 241 613 842         | 241 613 845    | 4 205 698    | 245 819 543           |  |  |
| Municipal Disaster Recovery Grant                   | 4 143 478           | 4 143 478      | 5 435 485    | 9 578 963             |  |  |
| Neighbourhood Development Partnership Grant         | 39 116 521          | 39 116 521     | ı            | 39 116 521            |  |  |
| Public Transport Network Grant                      | 144 493 109         | 114 493 109    | - 18 814 348 | 95 678 761            |  |  |
| Regional Bulk Infrastructure Grant                  | 109 576 522         | 109 576 522    | -            | 109 576 522           |  |  |
| Water Services Infrastructure Grant                 | 66 086 958          | 66 086 958     | •            | 66 086 958            |  |  |
| Human Settlement Development Grant                  | -                   | 608 695        | -            | 608 695               |  |  |
| Grand Total                                         | 820 141 736         | 804 806 885    | 3 611 970    | 808 418 855           |  |  |