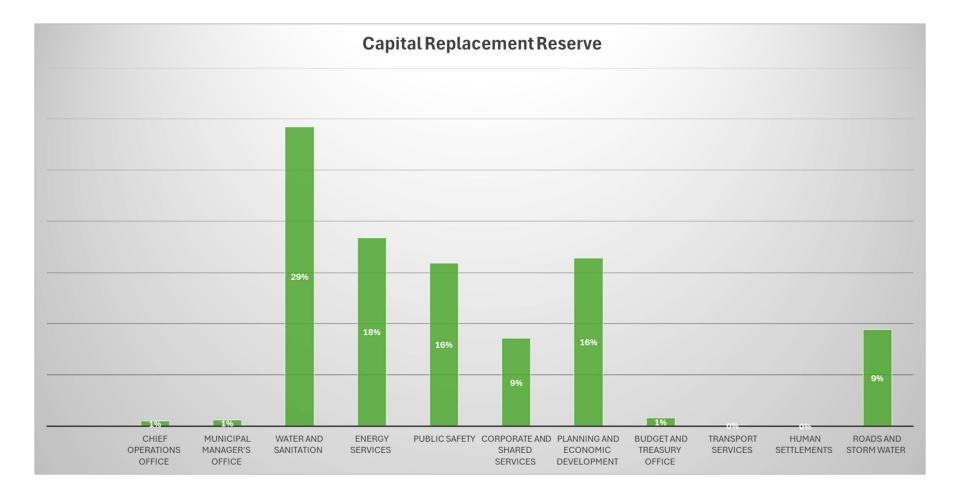

#### Allocation of Capital Replacement Reserve per Directorate.

| MULTI YEAR BUDGET                          | ORIG        | NAL BUDGET | 2024/25     | SPECIAL ADJU | JSTMENTS B | UDGET 2024/25 | ADJUSTMENTS  | ADJUSTMENTS<br>BUDGET |            |             | Budget Year<br>+1 2025/26 |             | Budget Year<br>+2 2026/27 |             |
|--------------------------------------------|-------------|------------|-------------|--------------|------------|---------------|--------------|-----------------------|------------|-------------|---------------------------|-------------|---------------------------|-------------|
|                                            | TOTAL       | VAT        | TOTAL INCL  | TOTAL EXCL   | VAT        | TOTAL INCL    |              | TOTAL EXCL            | VAT        | TOTAL INCL  | VAT                       | VAT         | VAT                       | VAT         |
| Description                                | EXCL VAT    |            | VAT         | VAT          |            | VAT           |              | VAT                   |            | VAT         | EXCLUSIVE                 | INCLUSIVE   | EXCLUSIVE                 | INCLUSIVE   |
| Vote 1 - CHIEF OPERATIONS OFFICE           | 1 196 554   | 179 483    | 1 376 037   | 1 196 554    | 179 483    | 1 376 037     | •            | 1 196 554             | 179 483    | 1 376 037   | 1 280 952                 | 1 473 094   | 1 040 000                 | 1 196 000   |
| Vote 2 -MUNICIPAL MANAGER'S OFFICE         | -           | •          |             | •            |            | -             | 1 400 000    | 1 400 000             | 210 000    | 1 610 000   |                           | -           | -                         | -           |
| Vote 3 - WATER AND SANITATION              | 57 678 262  | 8 651 739  | 66 330 001  | 67 521 060   | 10 128 159 | 77 649 219    | - 19 038     | 67 502 022            | 10 125 303 | 77 627 325  | 11 150 215                | 12 822 747  | 12 446 735                | 14 313 745  |
| Vote 4 - ENERGY SERVICES                   | 44 222 320  | 6 633 348  | 50 855 668  | 22 022 320   | 3 303 348  | 25 325 668    | 20 483 098   | 42 505 418            | 6 375 813  | 48 881 231  | 43 809 340                | 50 380 741  | 27 260 000                | 31 349 000  |
| Vote 5 - COMMUNITY SERVICES                | 32 099 807  | 4 814 971  | 36 914 778  | 30 755 761   | 4 613 364  | 35 369 125    | 6 007 604    | 36 763 365            | 5 514 505  | 42 277 870  | 24 271 539                | 27 912 270  | 34 391 495                | 39 550 220  |
| Vote 6 - PUBLIC SAFETY                     | 30 120 699  | 4 518 105  | 34 638 803  | 22 280 679   | 3 342 102  | 25 622 780    | - 2 487 500  | 19 793 179            | 2 968 977  | 22 762 155  | 35 300 824                | 40 595 947  | 48 846 770                | 56 173 785  |
| Vote 7 - CORPORATE AND SHARED SERVICES     | 32 260 968  | 4 839 145  | 37 100 113  | 36 760 968   | 5 514 145  | 42 275 113    | 1 212 000    | 37 972 968            | 5 695 945  | 43 668 913  | 17 890 999                | 20 574 649  | 24 276 399                | 27 917 859  |
| Vote 8 - PLANNING AND ECONOMIC DEVELOPMENT | 2 184 744   | 327 712    | 2 512 456   | 2 184 744    | 327 712    | 2 512 456     | - 296 186    | 1 888 558             | 283 284    | 2 171 842   | 2 344 943                 | 2 696 684   | 1 256 956                 | 1 445 499   |
| Vote 9 - BUDGET AND TREASURY OFFICE        |             |            |             |              |            |               | 300 000      | 300 000               | 45 000     | 345 000     |                           |             |                           |             |
| Vote 10 - TRANSPORT SERVICES               |             |            |             |              |            |               |              |                       |            |             |                           |             |                           |             |
| Vote 11 - HUMAN SETTLEMENTS                |             |            |             |              |            |               |              |                       |            |             |                           |             |                           |             |
| Vote 12 - ROADS AND STORM WATER            | 4 414 908   | 662 236    | 5 077 144   | 35 512 627   | 5 326 894  | 40 839 521    | - 13 814 785 | 21 697 842            | 3 254 676  | 24 952 518  | 8 639 936                 | 9 935 927   | 5 400 000                 | 6 210 000   |
| TOTA CAPITAL BUDGET                        | 204 178 262 | 30 626 739 | 234 805 001 | 218 234 713  | 32 735 207 | 250 969 919   | 12 785 193   | 231 019 906           | 34 652 986 | 265 672 891 | 144 688 748               | 166 392 060 | 154 918 355               | 178 156 108 |