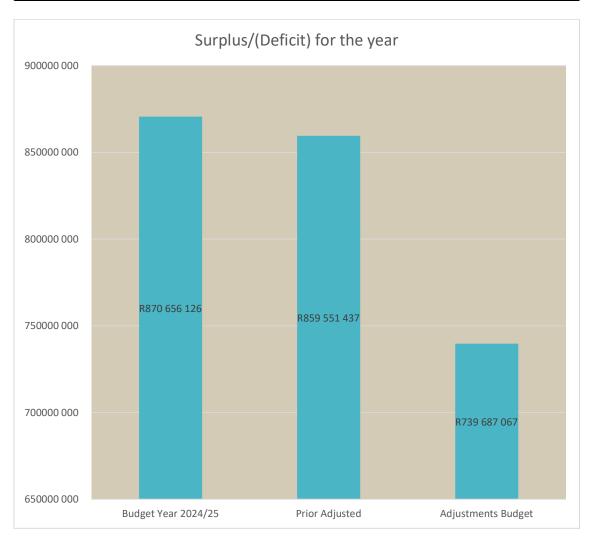

The surplus for the year has decreased to R739 687 067 due to the aforementioned adjustments in revenue and expenditure.

|                                | Budget Year 2024/25         |               |               |                       |  |
|--------------------------------|-----------------------------|---------------|---------------|-----------------------|--|
| Description                    | Description Original Budget |               | Adjustments   | Adjustments<br>Budget |  |
| Total Revenue                  | 6 010 869 081               | 6 086 258 338 | 1 202 151     | 6 087 460 489         |  |
| Total Expenditure              | 5 140 212 955               | 5 226 706 901 | 121 066 521   | 5 347 773 422         |  |
| Surplus/(Deficit) for the year | 870 656 126                 | 859 551 437   | - 119 864 370 | 739 687 067           |  |