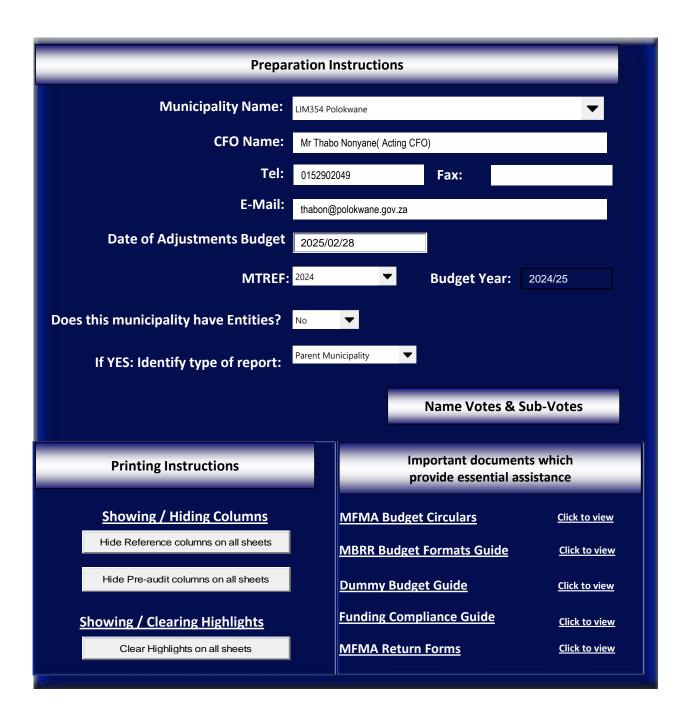

20 141 735                  | 123 021 260 | 943 162 996                                                 | 804 806 880                | 120 721 032 | 925 527 912        | 3 611 975                  | 808 418 855                   | 121 262 828            | 929 681 683        | 713 476 891            | 820 498 425   | 850 304 695               | 977 850 399   |

## Annexure B:

## **B SCHEDULE**

# Municipal adjustments budgets & supporting tables

mSCOA Version 6.8

**Click for Instructions!** 

Accountability

**Transparency** 

Information & service delivery



#### **Contact details:**

Technical enquiries to the MFMA Helpline at: lgdataqueries@treasury.gov.za

Data submission enquiries: Electronic documents: Igdocuments@treasury.gov.za Queries on formats: Igdataqueries@treasury.gov.za



| Organisational Structure Votes                                         |                                                         | Complete Votes & Sub-Votes                                                                                                                                                                                                           | Select Org. Structure                                                                                                                                                                                         |
|------------------------------------------------------------------------|---------------------------------------------------------|----------------------------------------------------------------------------------------------