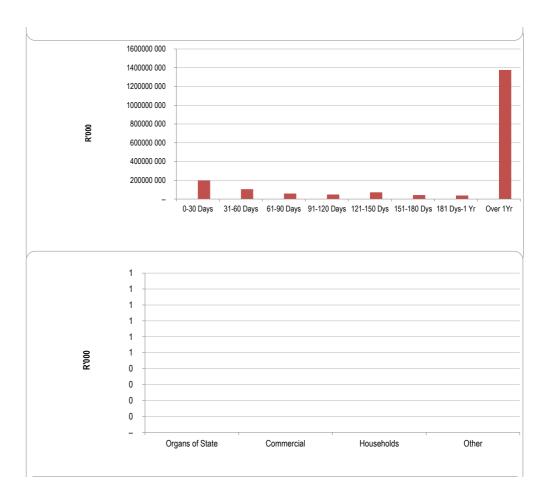

Dys | 181 Dys-1 Yr | Over 1Yr  |
|                                         | Budget Year 2024/3 | _         | _          | _          | _           | _           | _           | _            | -         |
|                                         | 2023/24            | 197 399   | 105 460    | 58 420     | 48 820      | 71 428      | 42 727      | 38 301       | 1 375 974 |

## Chart C4 Consumer Debtors (total by Debtor Customer Category)

|                 | 2023/24 |   | Budget Year 2024/25 |  |
|-----------------|---------|---|---------------------|--|
| Organs of State |         | - | _                   |  |
| Commercial      |         | - | _                   |  |
| Households      |         | - | _                   |  |
| Other           |         | _ | _                   |  |



| Chart C5 Aged      | Creditors Analys      | IS    |                  |                     |                    |                 |                   |                    |
|--------------------|-----------------------|-------|------------------|---------------------|--------------------|-----------------|-------------------|--------------------|
|                    | Bulk Electricity Bulk | Water | PAYE deduction V | 'AT (output les Per | nsions / Retii Loa | in repaymen Tra | ade Creditors Aud | litor Genera Other |
| 2023/24            | -                     | -     | -                | -                   | -                  | -               | -                 | -                  |
| Budget Year 2024/: | 95 056                | -     | -                | -