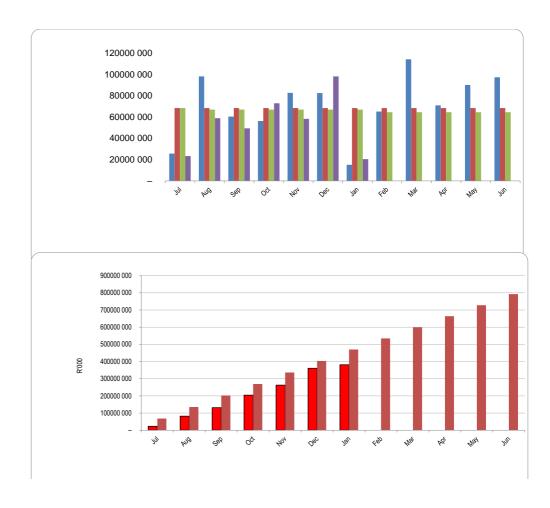

|
| Jul        | 23 270            | 68 345        |              |
| Aug        | 82 176            | 135 296       |              |
| Sep        | 131 566           | 202 247       |              |
| Oct        | 204 476           | 269 198       |              |
| Nov        | 262 727           | 336 149       |              |
| Dec        | 360 872           | 403 100       |              |
| Jan        | 381 323           | 470 052       |              |
| Feb        |                   | 534 503       |              |
| Mar        |                   | 598 950       |              |
| Apr        |                   | 663 396       |              |
| May        |                   | 727 843       |              |
| Jun        |                   | 792 289       |              |



| Chart C3 Aged Consumer Debtors Analysis |                    |           |            |            |             |             |             |              |           |
|-----------------------------------------|--------------------|-----------|------------|------------|-------------|-------------|-------------|--------------|-----------|
|                                         |                    | 0-30 Days | 31-60 Days | 61-90 Days | 91-120 Days | 121-150 Dys | 151-180 Dys | 181 Dys-1 Yr | Over 1Yr  |
|                                         | Budget Year 2024/3 | _         | _          | _          | _           | _           | _           | _            | -         |
|                                         | 2023/24            | 197 399   | 105 460    | 58 420     | 48 820