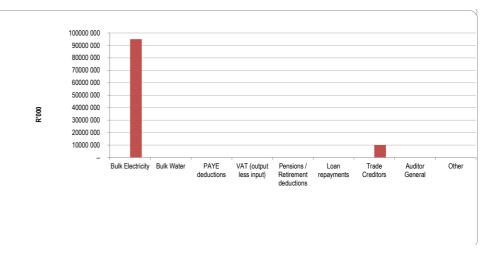

|                    |                 |                   |                    |
|--------------------|-----------------------|-------|------------------|---------------------|--------------------|-----------------|-------------------|--------------------|
|                    | Bulk Electricity Bulk | Water | PAYE deduction V | 'AT (output les Per | nsions / Retii Loa | in repaymen Tra | ade Creditors Aud | litor Genera Other |
| 2023/24            | -                     | -     | -                | -                   | -                  | -               | -                 | -                  |
| Budget Year 2024/: | 95 056                | -     | -                | -                   | -                  | -               | 10 026            | -                  |