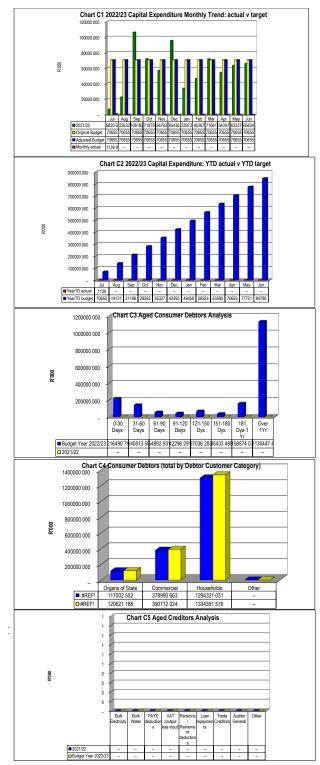

|                      |               |                    |                    |  |
|--------------------|-------------------------|-------|----------------|-----------------|----------------------|---------------|--------------------|--------------------|--|
|                    | Bulk Electricity Bulk W | later | PAYE deduction | VAT (output les | Pensions / Retir Loa | n repaymen Ti | rade Creditors Aud | itor General Other |  |
| 2021/22            | -                       | -     | -              | -               | -                    | -             | -                  | -                  |  |
| Budget Year 2022/. | _                       | _     | _              | _               | _                    | _             | _                  | _                  |  |