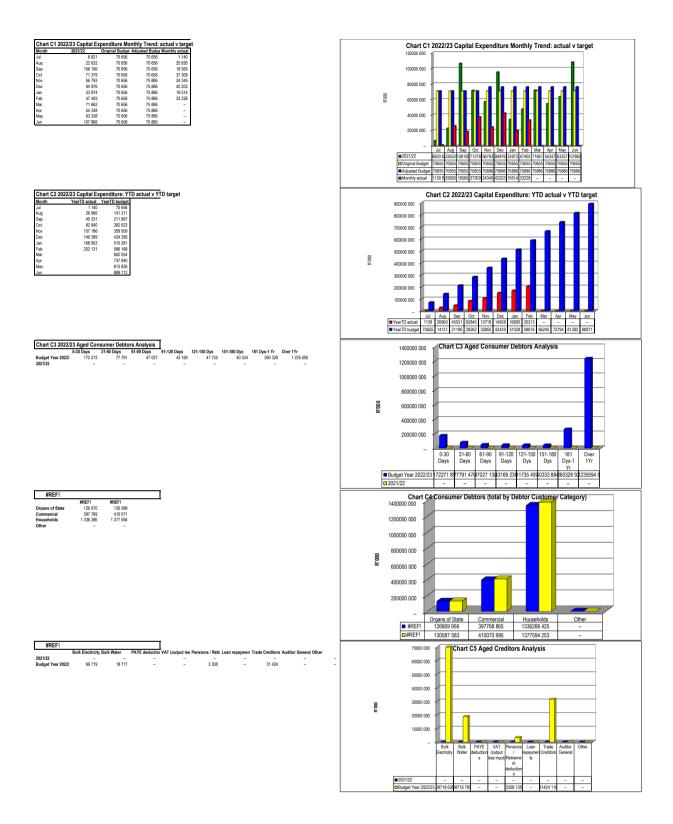

| -         |
| Zoo's, Marine and Non-biological Animals                  | 1   | -       | -        | -        | -       | -             | -       | -        |          | -         |
|                                                           |     | 047 500 | 450 400  | 400 000  | 40.000  | 00 570        | 444 005 | 45 093   | 40.4%    | 400.000   |
| Total Capital Expenditure on upgrading of existing assets | 1   | 217 582 | 158 186  | 163 602  | 10 900  | 66 572        | 111 665 | 40 093   |          | 163 602   |

References

1. Total Capital Expenditure on new assets (SC13a) plus Total Capital Expenditure on renewal of existing assets (SC13b) plus Total Capital Expenditure on upgrading of existing assets (SC13e) must reconcile to total capital expenditure in Table C5 check balance