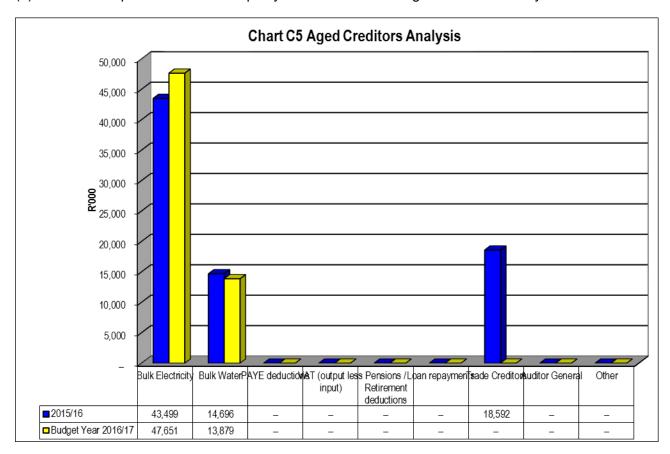

### 1.1.6 Creditors

Outstanding trade creditors amounted to **R 61 530 567.73** 31 March 2017. Council pays its creditors within 30 days. In terms of circular 49 issued by treasury and further section 65(2) (e) of MFMA emphasize that municipality must honour its obligation within 30 days.