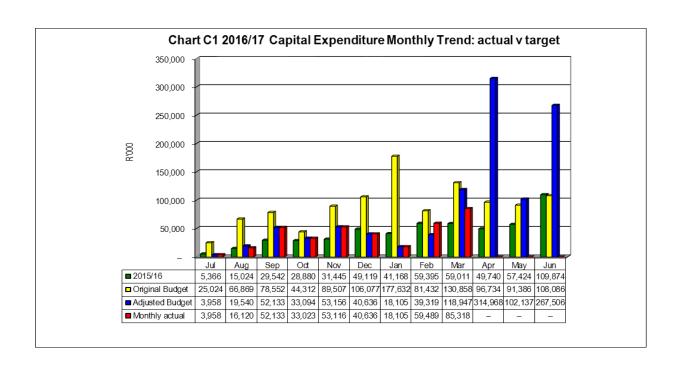

### 1.1.3 Capital Performance

Approved capital budget for 2016/2017 amounts to R 1 096 467 000 which decreased to R1 063 499 359 to during Adjustments Budget. Payments in respect of Capital Projects amounts to R 361 938 699 as at 31 March 2017. Total capital expenditure on MIG as at the end of March amounted to 50%, while at the same time other capital grants spending amounted to average of 60%. The municipality has put measures in place to ensure that all the grants including CRR are committed and fully spent at year end.

The breakdown as at 31 March 2017 is tabulated as follows:

|                                  | 2015/16 |           |           |         | Budget Ye | ar 2016/17 |           |          |           |
|----------------------------------|---------|-----------|-----------|---------|-----------|------------|-----------|----------|-----------|
| Vote Description                 | Audited | Original  | Adjusted  | Monthly | YearTD    | YearTD     | YTD       | YTD      | Full Year |
|                                  | Outcome | Budget    | Budget    | actual  | actual    | budget     | variance  | variance | Forecast  |
| R thousands                      |         |           |           |         |           |            |           | %        |           |
| Funded by:                       |         |           |           |         |           |            |           |          |           |
| National Government              | 422,812 | 622,026   | 612,668   | 79,556  | 290,971   | 459,501    | (168,529) | -37%     | 612,668   |
| Transfers recognised - capital   | 422,812 | 622,026   | 612,668   | 79,556  | 290,971   | 459,501    | (168,529) | -37%     | 612,668   |
| Public contributions & donations | 3,343   |           |           |         |           | -          | -         |          | -         |
| Borrowing                        | -       | 235,000   | 235,000   |         | 23,475    | 176,250    | (152,775) | -87%     | 235,000   |
| Internally generated funds       | 109,834 | 239,441   | 215,832   | 5,762   | 47,492    | 161,874    | (114,381) | -71%     | 215,832   |
| Total Capital Funding            | 535,989 | 1,096,467 | 1,063,499 | 85,318  | 361,939   | 797,625    | (435,686) | -55%     | 1,063,499 |