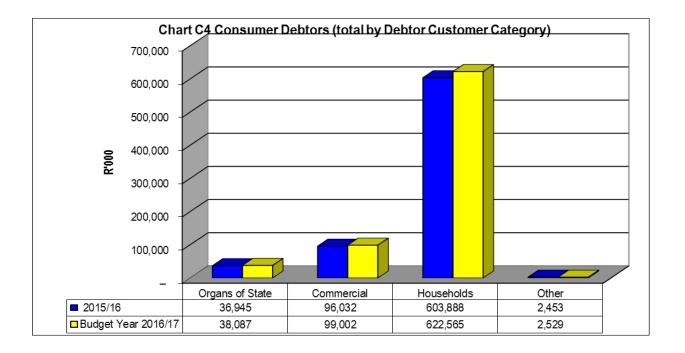

### 1.1.5 Debtors

Council debtor's book/ledger has a gross balance of **R 762,183,688.78** before debtor's impairment as at 31 March 2017.