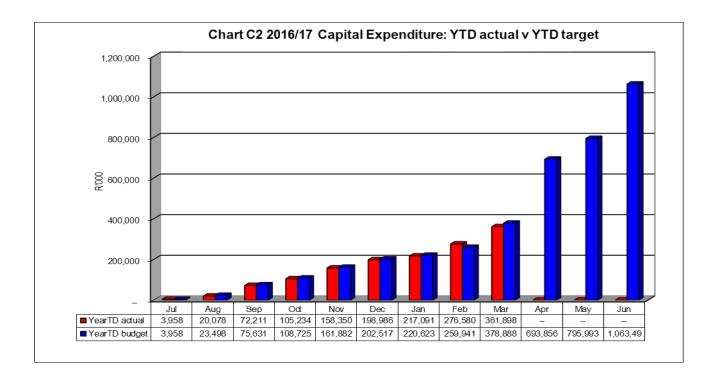

### 1.1.3 Capital Performance

Approved capital budget for 2016/2017 amounts to R 1 096 467 000 which decreased to R1 063 499 359 to during Adjustments Budget. Payments in respect of Capital Projects amounts to R 361 938 699 as at 31 March 2017. Total capital expenditure on MIG as at the end of March amounted to 50%, while at the same time other capital grants spending amounted to average of 60%. The municipality has put measures in place to ensure that all the grants including CRR are committed and fully spent at year end.

The breakdown as at 31 March 2017 is tabulated as follows:

|                                  | 2015/16 |           |           |         | Budget Ye | ar 2016/17 |           |          |           |
|----------------------------------|---------|-----------|-----------|---------|-----------|------------|-----------|----------|-----------|
| Vote Description                 | Audited | Original  | Adjusted  | Monthly | YearTD    | YearTD     | YTD       | YTD      | Full Year |
|                                  | Outcome | Budget    | Budget    | actual  | actual    | budget     | variance  | variance | Forecast  |
| R thousands                      |         |           |           |         |           |            |           | %        |           |
| Funded by:                       |         |           |           |         |           |            |           |          |           |
| National Government              | 422,812 | 622,026   | 612,668   | 79,556  | 290,971   | 459,501    | (168,529) | -37%     | 612,668   |
| Transfers recognised - capital   | 422,812 | 622,026   | 612,668   | 79,556  | 290,971   | 459,501    | (168,529) | -37%     | 612,668   |
| Public contributions & donations | 3,343   |           |           |         |           | -          | -         |          | -         |
| Borrowing                        | -       | 235,000   | 235,000   |         | 23,475    | 176,250    | (152,775) | -87%     | 235,000   |
| Internally generated funds       | 109,834 | 239,441   | 215,832   | 5,762   | 47,492    | 161,874    | (114,381) | -71%     | 215,832   |
| Total Capital Funding            | 535,989 | 1,096,467 | 1,063,499 | 85,318  | 361,939   | 797,625    | (435,686) | -55%     | 1,063,499 |