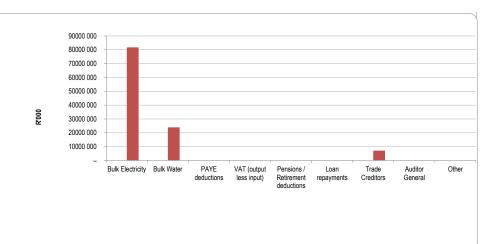

|                |                |                  |                  |                 |                       |
|--------------------|---------------------|----------|----------------|----------------|------------------|------------------|-----------------|-----------------------|
|                    | Bulk Electricity Bu | lk Water | PAYE deduction | VAT (output le | s Pensions / Ret | iı Loan repaymen | Trade Creditors | Auditor General Other |
| 2022/23            | - '                 | -        | -              | -              | -                | _                | -               | -                     |
| Budget Year 2023/2 | 81 786              | 23 932   | 2              | -              | -                | -                | 7 083           | -                     |