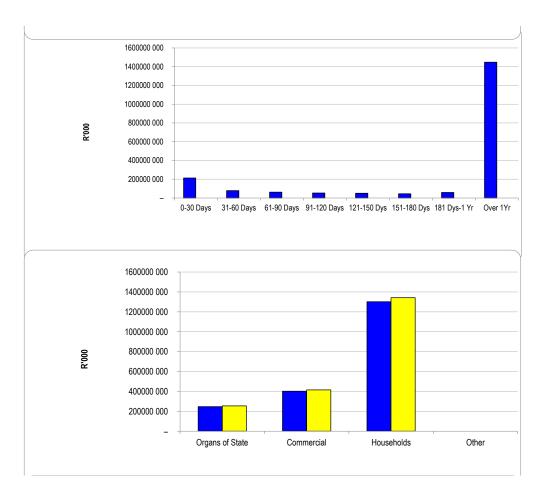

----|-----------|
|                    | 0-30 Days | 31-60 Days | 61-90 Days | 91-120 Days | 121-150 Dys | 151-180 Dys | 181 Dys-1 Yr | Over 1Yr  |
| Budget Year 2023/2 | 213 115   | 78 808     | 62 392     | 53 458      | 50 295      | 45 519      | 59 357       | 1 448 672 |
| 2022/23            | _         | _          | _          | _           | _           | _           | _            | _         |

## Chart C4 Consumer Debtors (total by Debtor Customer Category)

|                 | 2022/23   | Budget Year 2023/24 |
|-----------------|-----------|---------------------|
| Organs of State | 247 106   | 254 749             |
| Commercial      | 402 340   | 414 783             |
| Households      | 1 301 822 | 1 342 084           |
| Other           | -         | _                   |



| Chart C5 Aged      | Creditors Analy     | /SIS     |                |                |                  |                  |                 |                       |
|--------------------|---------------------|----------|----------------|----------------|------------------|------------------|-----------------|-----------------------|
|                    | Bulk Electricity Bu | lk Water | PAYE deduction | VAT (output le | s Pensions / Ret | iı Loan repaymen | Trade Creditors | Auditor General Other |
| 2022/23            | - '                 | -        | -              | -              | -                | _                | -               | -                     |
| Budget Year 2023/2 | 81 786              | 23 932   | 2              | -              | -                | -