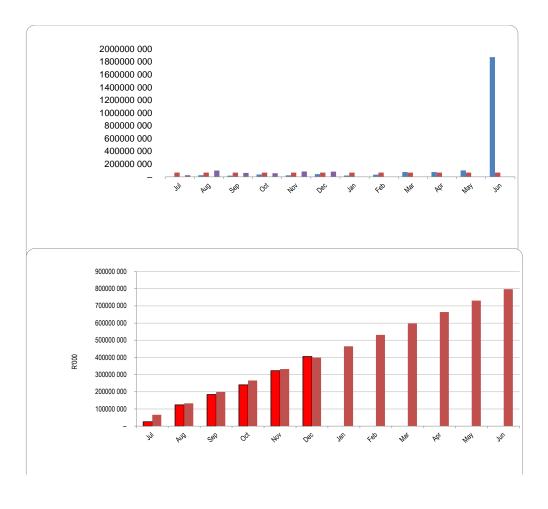

|

| Chart C2 2023/24 Capital Expenditure: YTD actual V YTL | target |
|--------------------------------------------------------|--------|
|--------------------------------------------------------|--------|

| Month | YearTD actual | YearTD budget |
|-------|---------------|---------------|
| Jul   | 25 618        | 66 437        |
| Aug   | 123 733       | 132 873       |
| Sep   | 184 109       | 199 310       |
| Oct   | 240 292       | 265 746       |
| Nov   | 322 981       | 332 183       |
| Dec   | 405 423       | 398 619       |
| Jan   |               | 465 056       |
| Feb   |               | 531 493       |
| Mar   |               | 597 929       |
| Apr   |               | 664 366       |
| May   |               | 730 802       |
| Jun   |               | 797 239       |



2024/01/10 16:51:34

| Chart C3 Aged      | 1         |            |            |             |             |             |              |           |
|--------------------|-----------|------------|------------|-------------|-------------|-------------|--------------|-----------|
|                    | 0-30 Days | 31-60 Days | 61-90 Days | 91-120 Days | 121-150 Dys | 151-180 Dys | 181 Dys-1 Yr | Over 1Yr  |
| Budget Year 2023/2 | 213 115   | 78 808     | 62 392     | 53 458      | 50 295      | 45 519      | 59 357       | 1 448 672 |
| 2022/23            | _         | _          | _          | _           | _           | _           | _            | _         |

## Chart C4 Consumer Debtors (total by Debtor Customer Category)

|                 | 2022/23   | Budget Year 2023/24 |
|-----