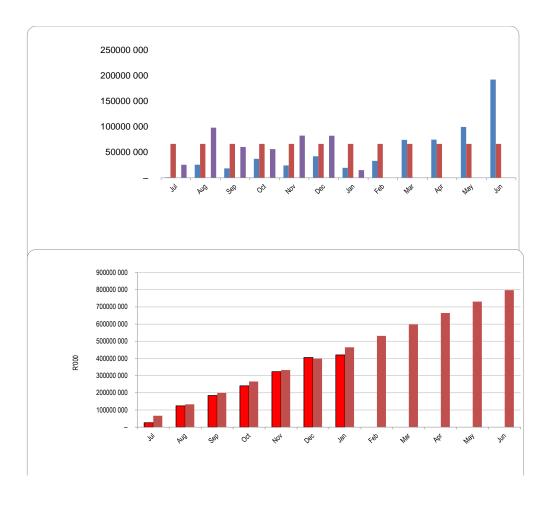

|

| Chart C2 2023/24 Capital Expenditure: YTD actual V YTD target |  |
|---------------------------------------------------------------|--|
|---------------------------------------------------------------|--|

| Month | YearTD actual | YearTD budget |
|-------|---------------|---------------|
| Jul   | 25 618        | 66 437        |
| Aug   | 123 733       | 132 873       |
| Sep   | 184 109       | 199 310       |
| Oct   | 240 292       | 265 746       |
| Nov   | 322 981       | 332 183       |
| Dec   | 405 423       | 398 619       |
| Jan   | 420 556       | 465 056       |
| Feb   |               | 531 493       |
| Mar   |               | 597 929       |
| Apr   |               | 664 366       |
| May   |               | 730 802       |
| Jun   |               | 797 239       |



2024/02/09 14:30:45

| Chart C3 Aged      | 1         |            |            |             |             |             |              |           |
|--------------------|-----------|------------|------------|-------------|-------------|-------------|--------------|-----------|
|                    | 0-30 Days | 31-60 Days | 61-90 Days | 91-120 Days | 121-150 Dys | 151-180 Dys | 181 Dys-1 Yr | Over 1Yr  |
| Budget Year 2023/2 | 194 487   | 82 828     | 61 023     | 56 289      | 50 066      | 47 376      | 42 906       | 1 492 514 |
| 2022/23            | _         | _          | _          | _           | _           | _           | _            | _         |

## Chart C4 Consumer Debtors (total by Debtor Customer Category)

| ,               | 2022/23   | Budget Year 2023/24 |  |
|--