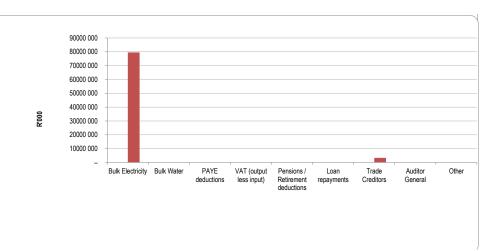

|                 |                    |                 |                    |                    |
|--------------------|-------------------------|-------|----------------|-----------------|--------------------|-----------------|--------------------|--------------------|
|                    | Bulk Electricity Bulk V | Water | PAYE deduction | VAT (output les | Pensions / Retir L | oan repaymen Ti | rade Creditors Aud | litor Genera Other |
| 2022/23            | -                       | -     | _              | -               | -                  | _               | -                  | -                  |
| Budget Year 2023/2 | 79 564                  | -     | -              | -               | -                  | -               | 3 304              | -                  |