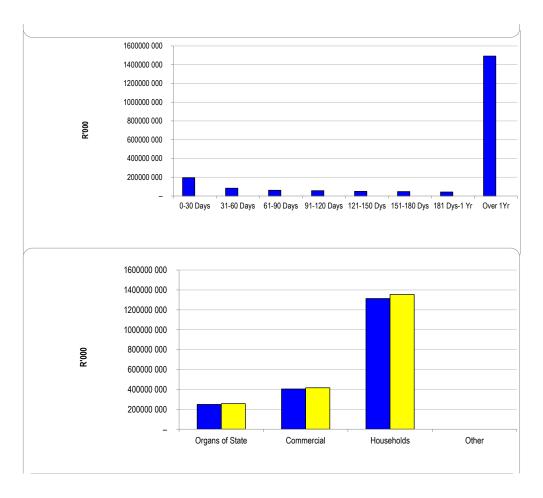

|                    | 0-30 Days | 31-60 Days | 61-90 Days | 91-120 Days | 121-150 Dys | 151-180 Dys | 181 Dys-1 Yr | Over 1Yr  |
| Budget Year 2023/2 | 194 487   | 82 828     | 61 023     | 56 289      | 50 066      | 47 376      | 42 906       | 1 492 514 |
| 2022/23            | _         | _          | _          | _           | _           | _           | _            | _         |

## Chart C4 Consumer Debtors (total by Debtor Customer Category)

| ,               | 2022/23   | Budget Year 2023/24 |  |
|-----------------|-----------|---------------------|--|
| Organs of State | 249 232   | 256 940             |  |
| Commercial      | 404 136   | 416 635             |  |
| Households      | 1 313 296 | 1 353 914           |  |
| Other           | -         | -                   |  |



| Chart C5 Aged      | Creditors Analysi       | S     |                |                 |                    |                 |                    |                    |
|--------------------|-------------------------|-------|----------------|-----------------|--------------------|-----------------|--------------------|--------------------|
|                    | Bulk Electricity Bulk V | Water | PAYE deduction | VAT (output les | Pensions / Retir L | oan repaymen Ti | rade Creditors Aud | litor Genera Other |
| 2022/23            | -                       | -     | _              | -               | -                  | _               | -                  | -                  |
| Budget Year 2023/2 | 79 564                  | -     | -              | -               | -