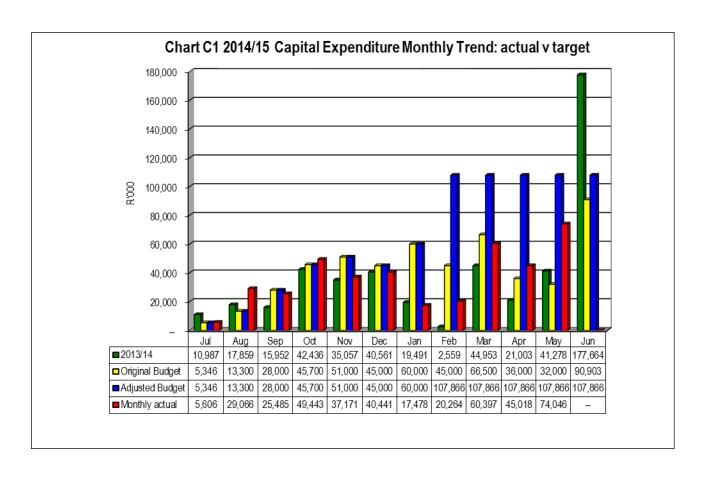

#### 1.1.3 Capital Performance

Payments in respect of Capital Projects amounts to **R 404 414 819** as at 31 May 2015. The expenditure is equals to 51% of the capital budget. Total capital expenditure incurred in the month of 31 May 2015 is **R 74 046 407**.

The breakdown as at 31 May 2015 is tabulated as follows:

|                                                     | 2013/14 |          |          |         | Budget Year 2 | 014/15  |           |          |           |
|-----------------------------------------------------|---------|----------|----------|---------|---------------|---------|-----------|----------|-----------|
| Vote Description                                    | Audit   | Original | Adjusted | Monthly | YearTD        | YearTD  | YTD       | YTD      | Full Year |
|                                                     | Outcome | Budget   | Budget   | actual  | actual        | budget  | variance  | variance | Forecast  |
| Total Capital Expenditure - Standard Classification | 469,802 | 518,749  | 787,677  | 74,046  | 404,415       | 722,037 | (317,622) | -44%     | 787,677   |
| Funded by:                                          |         |          |          |         |               |         |           |          |           |
| National Gov ernment                                | 353,771 | 430,646  | 694,317  | 71,324  | 384,570       | 636,457 | (251,888) | -40%     | 694,317   |
| Other transfers and grants                          | _       | 6,153    | 6,153    | 1,170   | 1,170         | 5,640   | (4,471)   | -79%     | 6,153     |
| Transfers recognised - capital                      | 353,771 | 436,799  | 700,470  | 72,493  | 385,739       | 642,097 | (256,358) | -40%     | 700,470   |
| Internally generated funds                          | 116,029 | 81,950   | 87,207   | 1,553   | 18,675        | 79,940  | (61,264)  | -77%     | 87,207    |
| Total Capital Funding                               | 469,801 | 518,749  | 787,677  | 74,046  | 404,415       | 722,037 | (317,622) | -44%     | 787,677   |