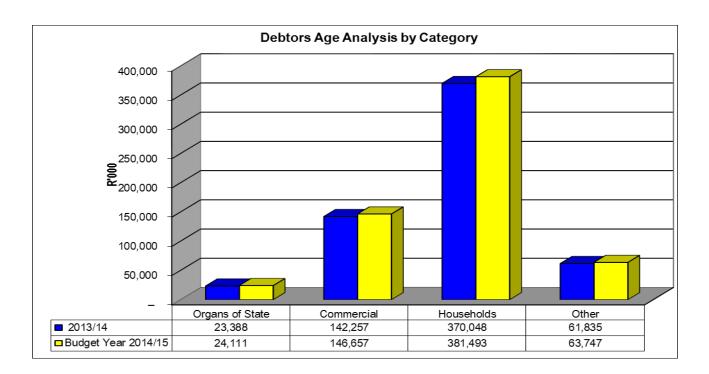

#### 1.1.6 Debtors

Council debtor's book/ledger has a total balance of R 616 008 499 as at 31 May 2015.