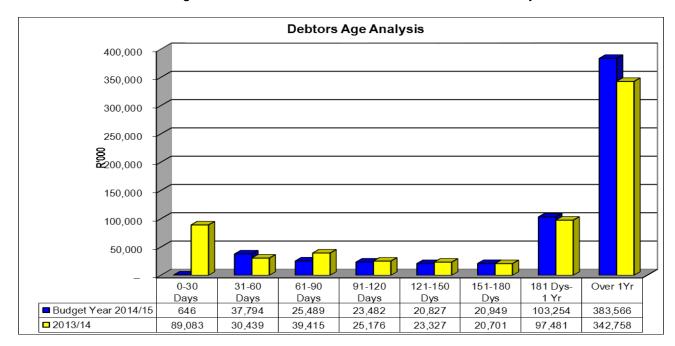

#### 1.1.6 Debtors

Council debtor's book/ledger has a total balance of R 616 008 499 as at 31 May 2015.