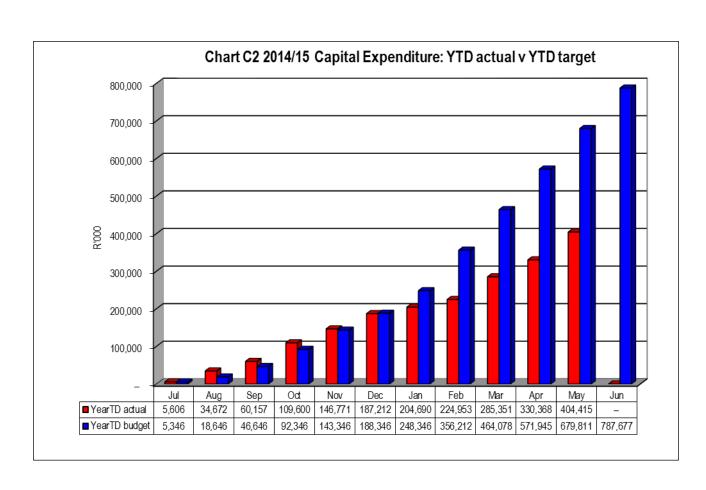

#### 1.1.3 Capital Performance

Payments in respect of Capital Projects amounts to **R 404 414 819** as at 31 May 2015. The expenditure is equals to 51% of the capital budget. Total capital expenditure incurred in the month of 31 May 2015 is **R 74 046 407**.

The breakdown as at 31 May 2015 is tabulated as follows:

|                                                     | 2013/14 |          |          |         | Budget Year 2 | 014/15  |           |          |           |
|-----------------------------------------------------|---------|----------|----------|---------|---------------|---------|-----------|----------|-----------|
| Vote Description                                    | Audit   | Original | Adjusted | Monthly | YearTD        | YearTD  | YTD       | YTD      | Full Year |
|                                                     | Outcome | Budget   | Budget   | actual  | actual        | budget  | variance  | variance | Forecast  |
| Total Capital Expenditure - Standard Classification | 469,802 | 518,749  | 787,677  | 74,046  | 404,415       | 722,037 | (317,622) | -44%     | 787,677   |
| Funded by:                                          |         |          |          |         |               |         |           |          |           |
| National Gov ernment                                | 353,771 | 430,646  | 694,317  | 71,324  | 384,570       | 636,457 | (251,888) | -40%     | 694,317   |
| Other transfers and grants                          | _       | 6,153    | 6,153    | 1,170   | 1,170         | 5,640   | (4,471)   | -79%     | 6,153     |
| Transfers recognised - capital                      | 353,771 | 436,799  | 700,470  | 72,493  | 385,739       | 642,097 | (256,358) | -40%     | 700,470   |
| Internally generated funds                          | 116,029 | 81,950   | 87,207   | 1,553   | 18,675        | 79,940  | (61,264)  | -77%     | 87,207    |
| Total Capital Funding                               | 469,801 | 518,749  | 787,677  | 74,046  | 404,415       | 722,037 | (317,622) | -44%     | 787,677   |