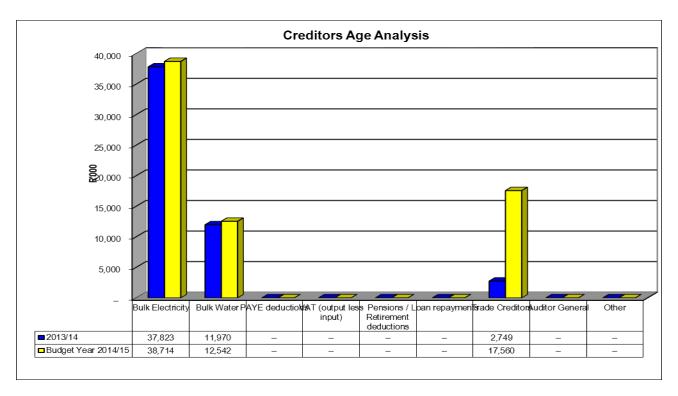

#### 1.1.7 Creditors

Outstanding trade creditors amounted to **R68 815 966** at 31 May 2015. Council pays its creditors within 30 days. In terms of circular 49 issued by treasury and further section 65(2) (e) of MFMA emphasize that municipality must honour its obligation within 30 days.