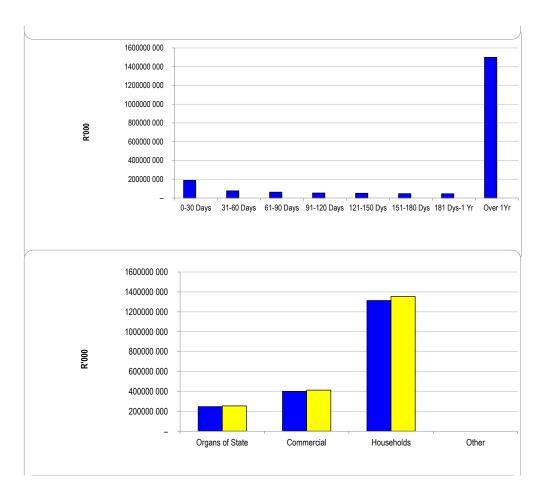

|                    | 0-30 Days | 31-60 Days | 61-90 Days | 91-120 Days | 121-150 Dys | 151-180 Dys | 181 Dys-1 Yr | Over 1Yr  |
| Budget Year 2023/2 | 187 908   | 76 492     | 62 499     | 53 355      | 50 574      | 45 760      | 44 510       | 1 499 809 |
| 2022/23            | _         | _          | _          | _           | _           | _           | _            | _         |

## Chart C4 Consumer Debtors (total by Debtor Customer Category)

|                 | 2022/23   | Budget Year 2023/24 |  |
|-----------------|-----------|---------------------|--|
| Organs of State | 246 197   | 253 812             |  |
| Commercial      | 400 426   | 412 810             |  |
| Households      | 1 313 657 | 1 354 285           |  |
| Other           | -         | _                   |  |



| Chart C5 Aged     | Creditors Analys      | IS    |                |                 |                     |                 |                  |                      |  |
|-------------------|-----------------------|-------|----------------|-----------------|---------------------|-----------------|------------------|----------------------|--|
|                   | Bulk Electricity Bulk | Water | PAYE deduction | VAT (output les | Pensions / Retir Lo | oan repaymen Tr | ade Creditors Au | uditor General Other |  |
| 2022/23           | -                     | -     | -              | -               | -                   | -               | -                | -                    |  |
| Budget Year 2023/ | 84 136                | -     | -              | -               | -