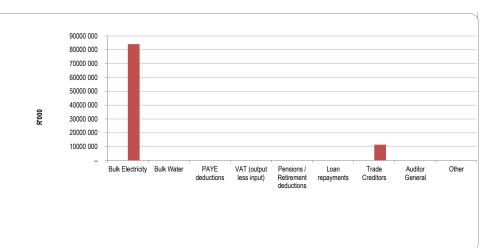

|                     |                 |                  |                      |  |
|-------------------|-----------------------|-------|----------------|-----------------|---------------------|-----------------|------------------|----------------------|--|
|                   | Bulk Electricity Bulk | Water | PAYE deduction | VAT (output les | Pensions / Retir Lo | oan repaymen Tr | ade Creditors Au | uditor General Other |  |
| 2022/23           | -                     | -     | -              | -               | -                   | -               | -                | -                    |  |
| Budget Year 2023/ | 84 136                | -     | -              | -               | -                   | -               | 11 427           | -                    |  |