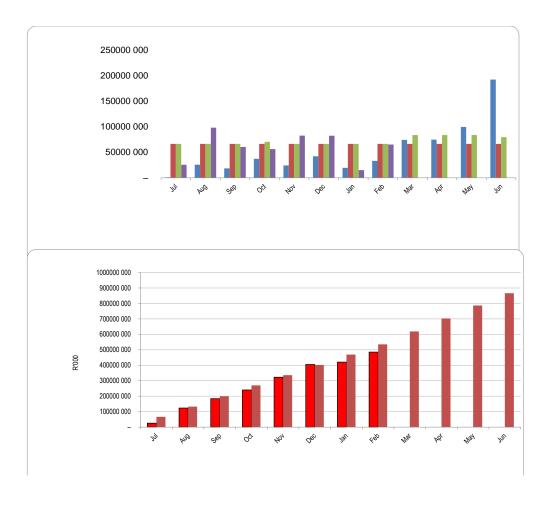

--|--|
| Jul   | 25 618        | 66 437        |  |  |  |  |  |  |  |  |
| Aug   | 123 733       | 132 873       |  |  |  |  |  |  |  |  |
| Sep   | 184 109       | 199 310       |  |  |  |  |  |  |  |  |
| Oct   | 240 292       | 269 746       |  |  |  |  |  |  |  |  |
| Nov   | 322 981       | 336 183       |  |  |  |  |  |  |  |  |
| Dec   | 405 423       | 402 619       |  |  |  |  |  |  |  |  |
| Jan   | 420 556       | 469 056       |  |  |  |  |  |  |  |  |
| Feb   | 485 689       | 535 493       |  |  |  |  |  |  |  |  |
| Mar   |               | 619 203       |  |  |  |  |  |  |  |  |
| Apr   |               | 702 914       |  |  |  |  |  |  |  |  |
| May   |               | 786 624       |  |  |  |  |  |  |  |  |
| Jun   |               | 866 335       |  |  |  |  |  |  |  |  |



| Chart C3 Aged      |           |            |            |             |             |             |              |           |
|--------------------|-----------|------------|------------|-------------|-------------|-------------|--------------|-----------|
|                    | 0-30 Days | 31-60 Days | 61-90 Days | 91-120 Days | 121-150 Dys | 151-180 Dys | 181 Dys-1 Yr | Over 1Yr  |
| Budget Year 2023/2 | 187 908   | 76 492     | 62 499     | 53 355      | 50 574      | 45 760      | 44 510       | 1 499 809 |
| 2022/23            | _         | _          | _          | _           | _           | _           | _            | _         |

## Chart C4 Consumer Debtors (total by Debtor Customer Category)

|                 | 2022/23   | Budget Year 2023/24 |  |
|-----------------|-----