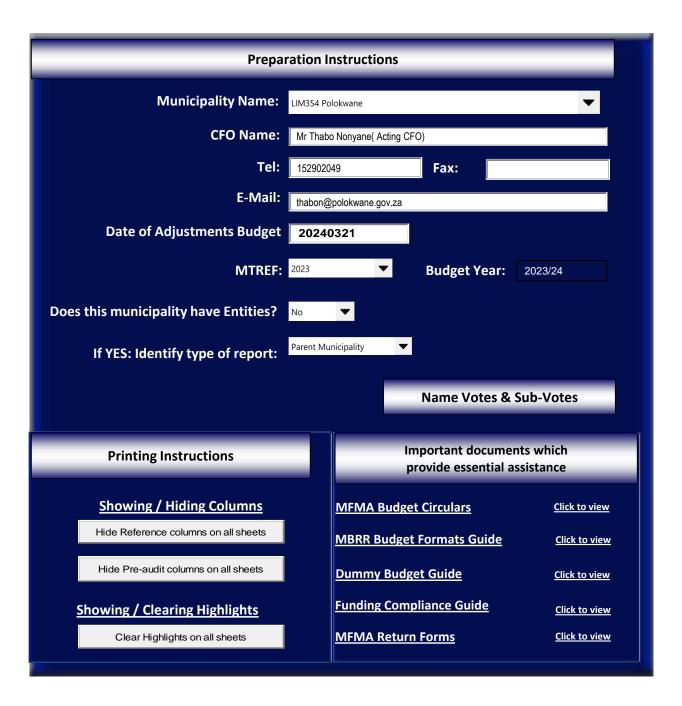

| Munio<br>adjustment<br>&<br>supportin     | s budgets                                                                                                                                                                            |
|-------------------------------------------|--------------------------------------------------------------------------------------------------------------------------------------------------------------------------------------|
| Click for Instructions!<br>Accountability | Department:<br>National Treasury<br>REPUBLIC OF SOUTH AFRICA                                                                                                                         |
| Transparency                              | Contact details:<br>Technical enquiries to the MFMA Helpline at:<br>Igdataqueries@treasury.gov.za<br>Data submission enquiries:<br>Electronic documents: Igdocuments@treasury.gov.za |
| Information &<br>service delivery         | Queries on formats: lgdataqueries@treasury.gov.za                                                                                                                                    |